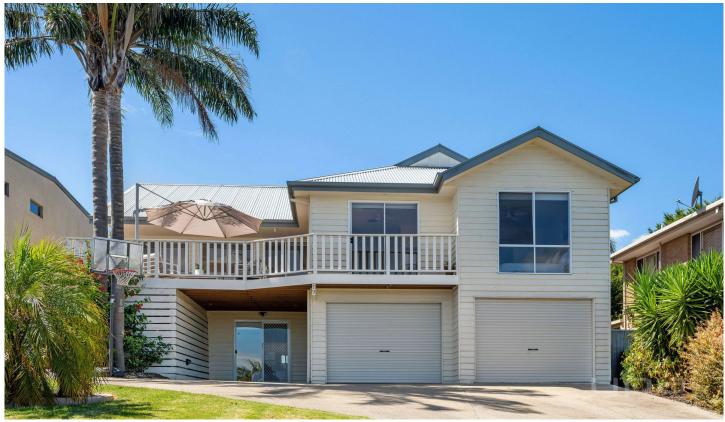

## 19 Seaview Close Rosebud VIC

YPA Dromana are proud to present this two storey, three bedroom house with additional self contained studio.

- Large open plan living/meals area with separate study
- Kitchen with ample storage, electric oven and dishwasher
- Second lounge room opening out to balcony
- Master bedroom with walk in robe, ensuite and built in spa
- Two additional bedrooms with built in robes
- Central main bathroom with shower and bath
- Self contained studio with separate, external entrance complete with ensuite
- Dual roller garage with space for up to five cars
- Fully fenced back yard complete pool
- Two large entertaining decks with stunning views
- Evaporative cooling and ducted heating throughout