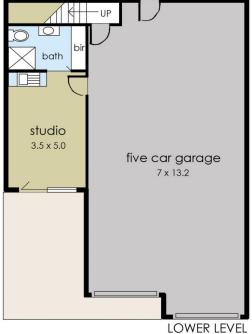

## 19 Seaview Close Rosebud VIC

YPA Dromana are proud to present this two storey, three bedroom house with additional self contained studio.

- Large open plan living/meals area with separate study
- Kitchen with ample storage, electric oven and dishwasher
- Second lounge room opening out to balcony
- Master bedroom with walk in robe, ensuite and built in spa
- Two additional bedrooms with built in robes
- Central main bathroom with shower and bath
- Self contained studio with separate, external entrance complete with ensuite
- Dual roller garage with space for up to five cars
- Fully fenced back yard complete pool
- Two large entertaining decks with stunning views
- Evaporative cooling and ducted heating throughout

## 19 Seaview Close, Rosebud

This floorplan is for illustration purposes only and no warranty is given to its accuracy. Purchasers are advised to carry out their own investigations.