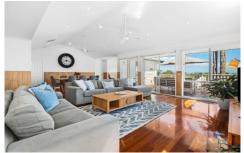

## 19 Seaview Close Rosebud VIC

YPA Dromana are proud to present this two storey, three bedroom house with additional self contained studio.

- Large open plan living/meals area with separate study
- Kitchen with ample storage, electric oven and dishwasher
- Second lounge room opening out to balcony
- Master bedroom with walk in robe, ensuite and built in spa
- Two additional bedrooms with built in robes
- Central main bathroom with shower and bath
- Self contained studio with separate, external entrance complete with ensuite
- Dual roller garage with space for up to five cars
- Fully fenced back yard complete pool
- Two large entertaining decks with stunning views
- Evaporative cooling and ducted heating throughout