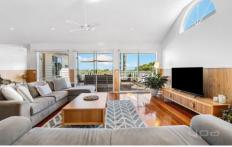

## 19 Seaview Close Rosebud VIC

YPA Dromana are proud to present this two storey, three bedroom house with additional self contained studio.

- Large open plan living/meals area with separate study
- Kitchen with ample storage, electric oven and dishwasher
- Second lounge room opening out to balcony
- Master bedroom with walk in robe, ensuite and built in spa
- Two additional bedrooms with built in robes
- Central main bathroom with shower and bath
- Self contained studio with separate, external entrance complete with ensuite
- Dual roller garage with space for up to five cars
- Fully fenced back yard complete pool
- Two large entertaining decks with stunning views
- Evaporative cooling and ducted heating throughout