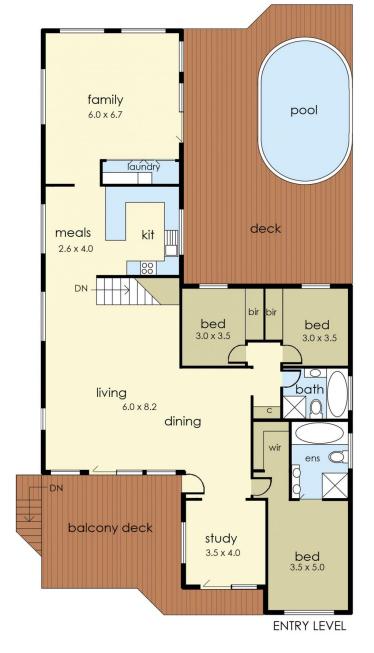

## 19 Seaview Close Rosebud VIC

YPA Dromana are proud to present this two storey, three bedroom house with additional self contained studio.

- Large open plan living/meals area with separate study
- Kitchen with ample storage, electric oven and dishwasher
- Second lounge room opening out to balcony
- Master bedroom with walk in robe, ensuite and built in spa
- Two additional bedrooms with built in robes
- Central main bathroom with shower and bath
- Self contained studio with separate, external entrance complete with ensuite
- Dual roller garage with space for up to five cars
- Fully fenced back yard complete pool
- Two large entertaining decks with stunning views
- Evaporative cooling and ducted heating throughout

## 19 Seaview Close, Rosebud

This floorplan is for illustration purposes only and no warranty is given to its accuracy. Purchasers are advised to carry out their own investigations.