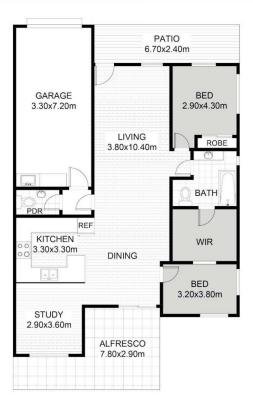

With 2 bedrooms, 1 bathroom, and 1 powder room, this property is perfect for downsizers or retirees seeking a low-maintenance home with a stunning low maintenance garden including an all-weather, all-purpose entertaining area. The well-designed floor plan maximizes space and functionality, ensuring comfortable living for its occupants.

Price : \$ 521,000 View : https://www.ypa.com.au/8015417

Sarah Kelly 0400 727 665

Steven Spiteri 0423 428 079

The floor plan is not to scale; measurements are indicative and in feet. All the features included in this 2d plan are for inspiration only. This is not an exact replica of the property or the position of exterior elements. Plans should not be relied on. Interested parties should make and reply on their own enquires