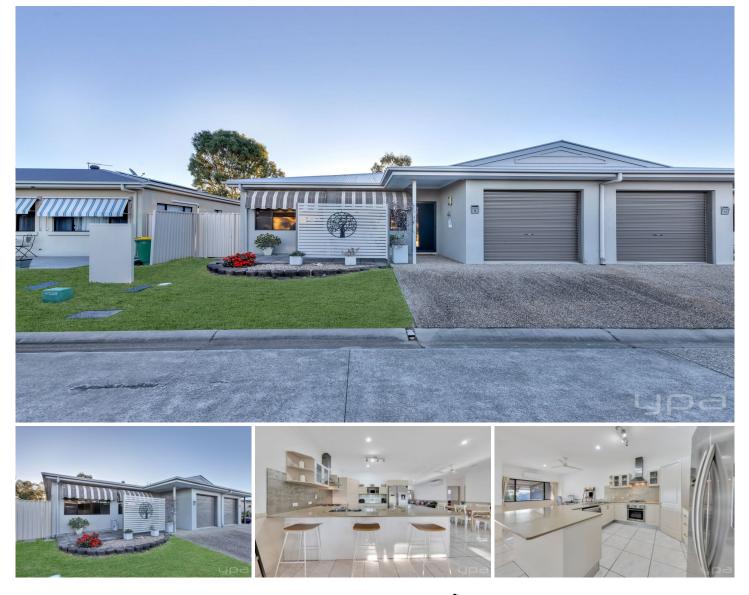

## 15/42 Quinzeh Creek Road Logan Village QLD

Let me introduce you to 15/42 Quinzeh Creek Road, located in the highly sought-after Over 50's Lifestyle Community in Logan Village. This charming property offers contemporary comfort and convenient lifestyle for those looking to enjoy their golden years.

With 2 bedrooms, 1 bathroom, and 1 powder room, this property is perfect for downsizers or retirees seeking a low-maintenance home with a stunning low maintenance garden including an all-weather, all-purpose entertaining area. The well-designed floor plan maximizes space and functionality, ensuring comfortable living for its occupants.

Step inside and be greeted by a light-filled interior, featuring modern finishes and light bright neutral tones. The property boasts a range of desirable features, including air conditioning, built-in robes, and an internal