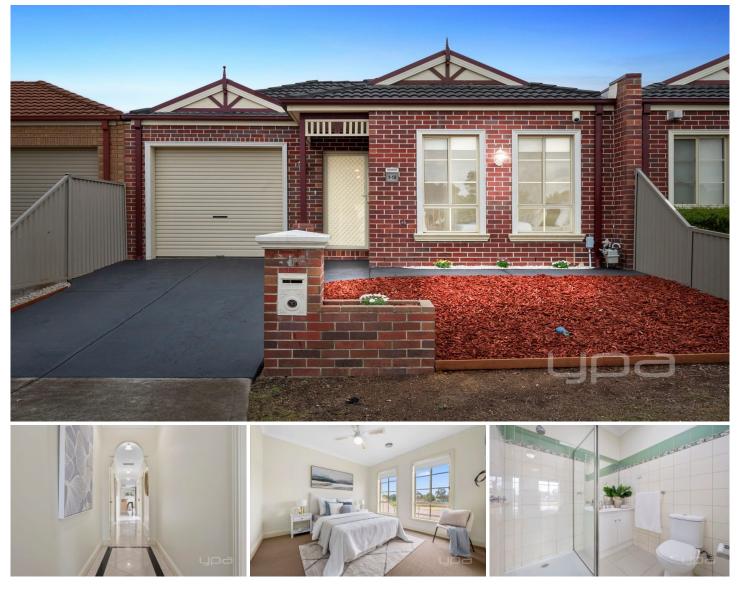

## 1/18 Harmony Drive TARNEIT VIC

Displaying an impressive blend of captivating modern features, this home makes for a sensational low maintenance domain, whether it be a first home, downsize or an investment. Located across from a parkland with a playground and is within close proximity to all levels of schooling, Werribee River walking tracks and parkways, New Tarneit shopping complexes and Pacific Werribee Shopping Precinct, the location of this home is highly sought after.

Upon entry you are greeted by beautiful fresh paint, brand new carpets and 9ft ceilings. Located off the hallway are three generously sized bedrooms featuring built in robes with the master bedroom featuring a walk-in robe and a modern ensuite. The remaining bedrooms have a courtyard between and are serviced by the central bathroom with separate powder room toilet.

## 3 🛤 2 🚔 1 🚘

Price : \$ 515,000 View : https://www.ypa.com.au/8015839

Ryan Anders 0434 900 300

**P** m.aŭ