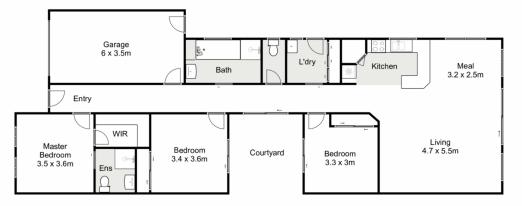

## 1/18 Harmony Drive, Tarneit

Whilst every attempt has been made to ensure the accuracy of the floor plan contained here, measurements of doors, windows, rooms and any other items are approximate and no responsibility is taken for any error, omission, or mis-statement. If is plan is for illustrative purposes only and should be used as such by any prospective purchaser. The services, systems and appliances shown have not been tested and no guarantee as to their operability or efficiency can be given.