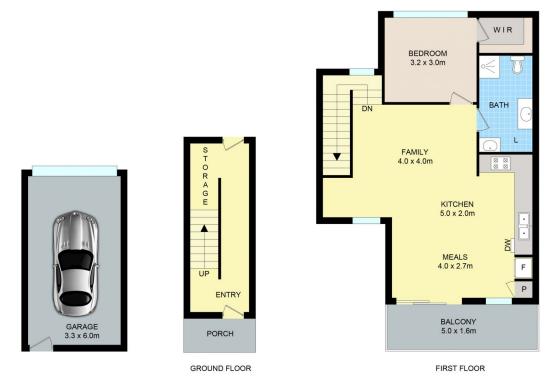

## 6/20 Upway Circuit Westmeadows VIC

Welcome to this exquisite modern property, a perfect blend of elegance and functionality. With its soaring high ceilings, pristine engineered wooden floors, and an abundance of natural light, this home offers a warm and inviting atmosphere that you'll love coming back to.

The contemporary kitchen is a chef's delight, boasting ample cupboard space for all your culinary essentials. Comfort is assured year-round with advanced heating and cooling systems, including a split system and wall heater.

The spacious bedroom is designed with comfort in mind, featuring a sliding built-in robe that provides plenty of storage. Step out onto the balcony and take in the serene park view, an ideal spot for your morning coffee or evening relaxation.

## 6/20 Upwey Cct, Westmeadows

Disclaimer: Floor plan is for marketing purposes and is to be used as a guide only. Measurements are approximate and for illustrative purposes. Interested parties should make and rely on their own enquiries or refer to contract drawings for more accurate information.