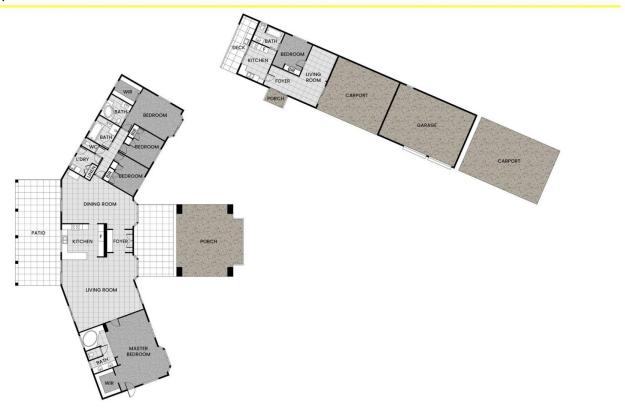

## 32 Taperoo Court Yatala QLD

**Experience Your Own Private Oasis** 

Welcome to your picture-perfect home, privately set off the street on elevated acreage at the end of a quiet and peaceful cul-de-sac. A charming open-plan family home capable of catering to everyone's hobbies; this property offers an abundance of space as a luxury farm style escape in the heart of the city.

This stunning residence features high ceilings, multiple living areas, a formal dining room, and a dreamy outdoor entertaining space. There is plenty of room for all the toys, not to mention the huge chicken run and horse stable! Head out to the granny flat overlooking the manicured garden, kick back on the cosy deck, and soak in the amazing sunsets.

5 📭 4 🟪 11 🚘

**Price** : \$ 1,560,000 **Land Size** : 5100 sqm

View: https://www.ypa.com.au/8016512

**Steven Spiteri** 0423 428 079

**Daniel Garcia** 0416 565 417

FÕCL MEDIA All measurements are approximate and for illustrative purposes only. This floorplan is to be considered a general guide only. Interested parties should rely on their own enquiries.