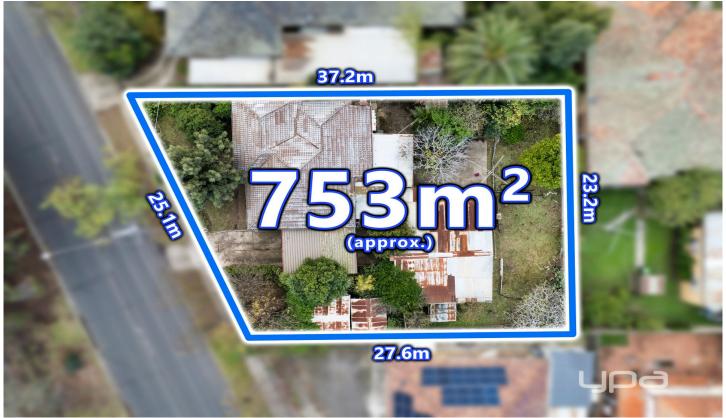

## 56 East Esplanade ST ALBANS VIC

Calling all builders, developers, and investors! This superb 3-bedroom property in the highly sought-after pocket of St Albans East is a golden opportunity you don't want to miss. Located within walking distance to St Albans train station, Alfrieda Street shops, and local schools, convenience is at your doorstep. This property boasts a massive allotment of approximately 758m², offering huge development potential. Plans and permits for four townhouses are already simplifying process. your investment approved, Townhouses in this prime location have recently sold between \$670,000 and \$720,000, with records confirming sales by Spencer Nguyen at these impressive prices. Seize this chance to maximize your returns in a thriving market. Contact us today to capitalize on this incredible opportunity!