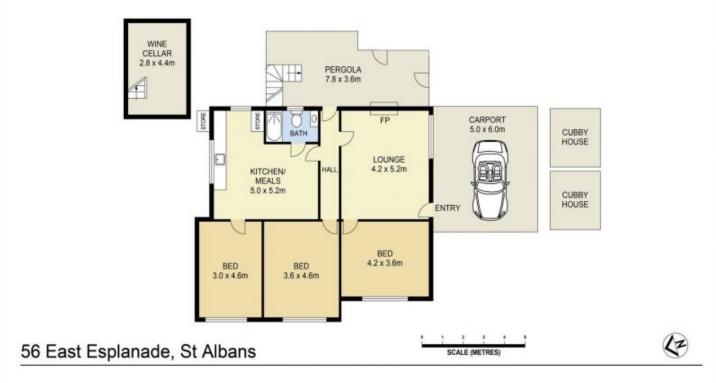

## 56 East Esplanade ST ALBANS VIC

Calling all builders, developers, and investors! This superb 3-bedroom property in the highly sought-after pocket of St Albans East is a golden opportunity you don't want to miss. Located within walking distance to St Albans train station, Alfrieda Street shops, and local schools, convenience is at your doorstep. This property boasts a massive allotment of approximately 758m², offering huge development potential. Plans and permits for four townhouses are already simplifying process. your investment approved, Townhouses in this prime location have recently sold between \$670,000 and \$720,000, with records confirming sales by Spencer Nguyen at these impressive prices. Seize this chance to maximize your returns in a thriving market. Contact us today to capitalize on this incredible opportunity!

3 📭 1 🖺 1 🗬

**Price:** \$805,000

View: https://www.ypa.com.au/8017127

**Spencer Nguyen** 0434 508 608

**DISCLAMER:** ALL DIMENSIONS ARE AN APPROXIMATION ONLY AND NO GUARANTEE IS GIVEN WITH RESPECT TO ACCURACY.