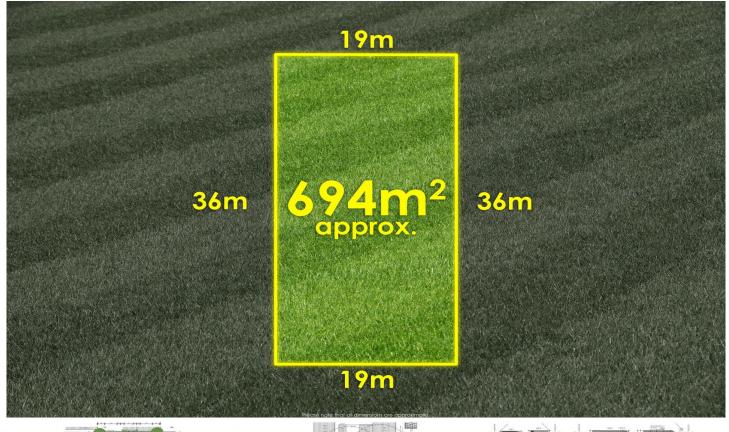

## 11 King Street Werribee VIC

Introducing an impressive and rare opportunity to acquire a 694m2 ideally

positioned near all amenities in a highly sought-after neighbourhood. This

location presents an exceptional opportunity for families to build their dream home or investors and developers alike.