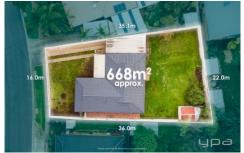

## 2 Bottlebrush Drive Hoppers Crossing VIC

For an astute buyer, the possibilities here are endless. This versatile opportunity is sure to impress investors and owner occupiers alike. Updated throughout this neat and tidy home leaves nothing to the next owner to complete and is move in ready! This property is sure to spark your interest on a spacious allotment of approx. 668 sq m.

## 4 🕒 2 📛 2 🖨

**Price** : \$ 635,000 **Land Size** : 669 sqm

View: https://www.ypa.com.au/8017697

Kirsty Cunningham 0414 344 475

**Stefanie Zahra** 0406 871 722