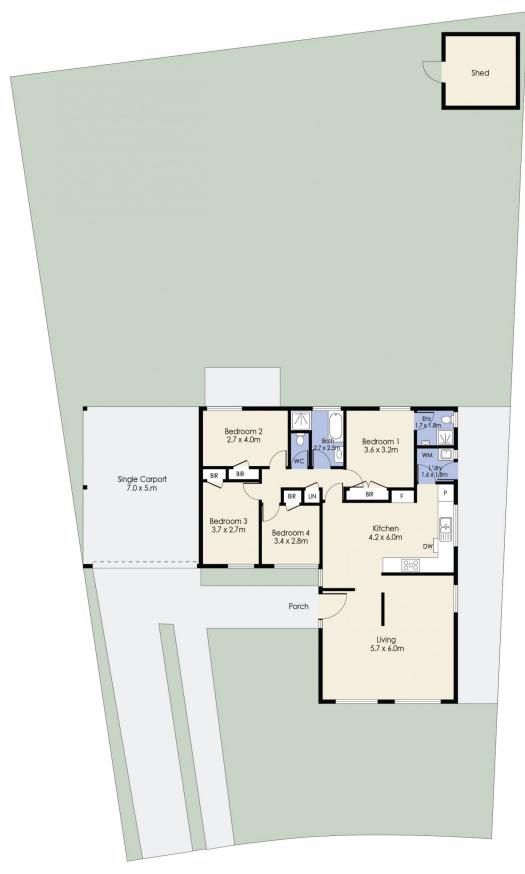

- ? Four bedrooms with built in robes
- ? Master bedroom with ensuite
- ? Central bathroom

## 2 Bottlebrush Drive, HOPPERS CROSSING

Whilst every attempt has been made to ensure the accuracy of the floor plan contained here, measurements of doors, windows, rooms and any other items are approximate and no responsibility is taken for any error, omission, or mis-statement. This plan is for illustrative purposes only and should be used as such by any prospective purchaser. The services, systems and appliances shown have not been tested and no guarantee as to their operability or efficiency can be given.