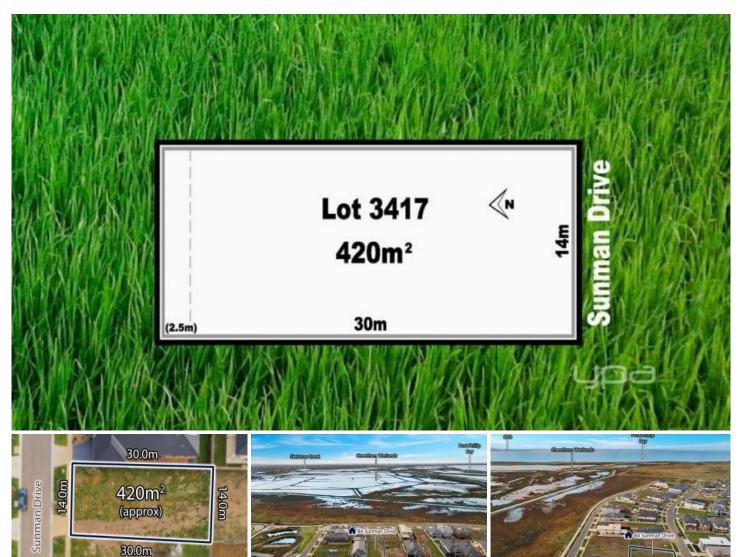

## 84 Sunman Drive Point Cook VIC

84 SUNMAN DRIVE, POINT COOK Presented By YPA Point Cook

This is your chance to seize a prime piece of real estate nestled in the prestigious Saltwater Coast estate. 84 Sunman Drive offers an expansive allotment, presenting an ideal canvas for you to actualize your dream home. Situated within walking distance of the new Crocodile Park and the Saltwater Coast Lifestyle Centre, this location epitomizes convenience and leisure.

## Key Features:

Generous Size: Spanning approximately 420 sqm, this allotment provides ample space for your envisioned home and outdoor living.

Optimal Frontage: Enjoy a substantial frontage of 14

**Price** : \$ 570,000 **Land Size** : 420 sqm