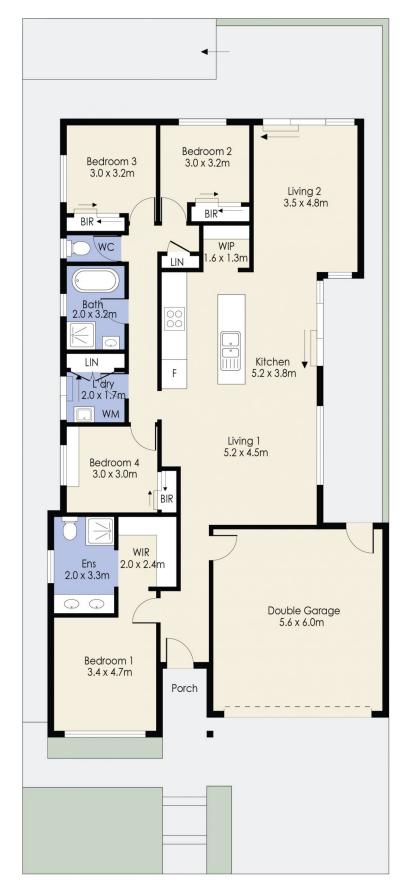

## 12 Azolla Avenue, WERRIBEE

Whilst every attempt has been made to ensure the accuracy of the floor plan contained here, measurements of doors, windows, rooms and any other items are approximate and no responsibility is taken for any error, omission, or mis-statement. This plan is for illustrative purposes only and should be used as such by any prospective purchaser. The services, systems and appliances shown have not been tested and no guarantee as to their operability or efficiency can be given.