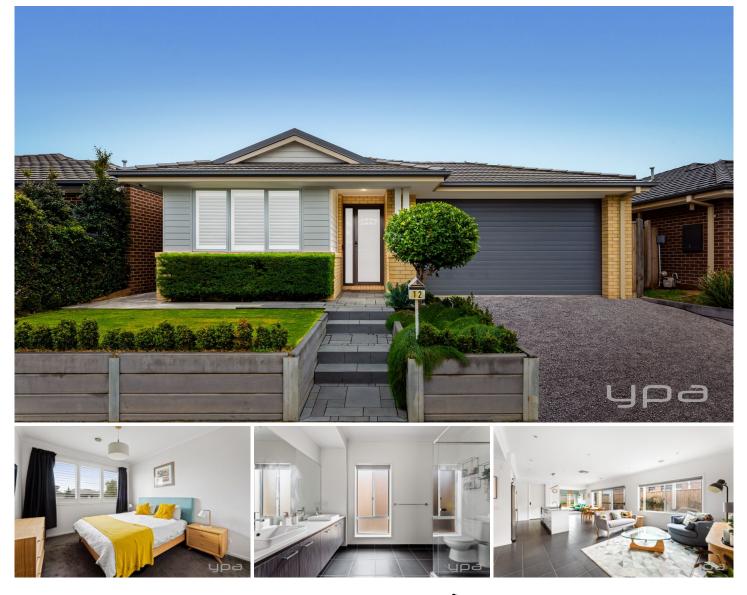

## 12 Azolla Avenue Werribee VIC

Nestled within the stunning and sought after Kings Leigh estate, this beautiful property is nothing other than a family's dream home!

Situated within close proximity to Werribee CBD with Restaurants, Shops, Cafes and reputable schools, you are minutes from all amenities! With close access to the Princes Freeway and Riverwalk water park, Riverwalk Primary School and popular child care centres, this home is perfect for a young family, downsizers and savvy investors alike!

Situated amongst other quality additions this spacious floor plan offers all the bells and whistles that will save the hassle of building yourself! This beautiful home offers;

? Bedroom 1, Large master bedroom with ensuite and walk in robe

## 4 🛤 2 🚔 2 🚘

**Price :** \$ 665,000 **View :** https://www.ypa.com.au/8017918

James Christou 0450 733 302

Stefanie Zahra 0406 871 722