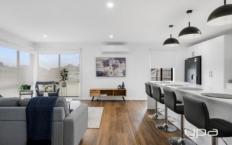

The heart of the home wraps around a gorgeous kitchen with matt black finishes, 900mm freestanding appliances and huge island bench that has unobstructed views of the sunlit living and dining areas.