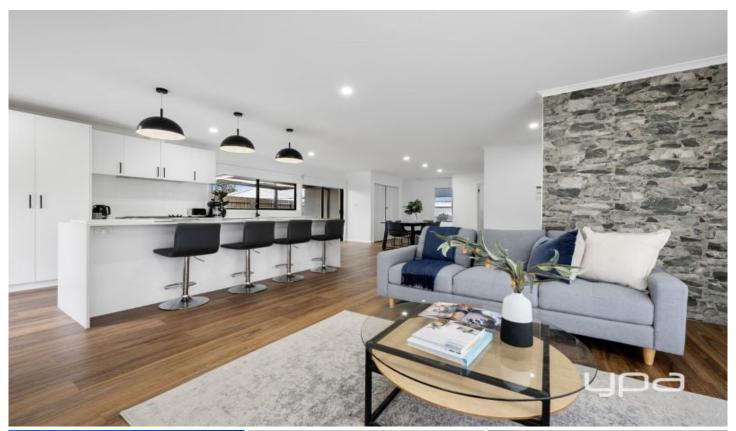

Displaying a blend of captivating and modern features throughout, this ultra modern renovation is sure to impress. Comprising of three large bedrooms with built in wardrobes and a stunning bathroom with large shower, full size bath and Italian marble top vanity, lined with quality porcelain tiles.

The heart of the home wraps around a gorgeous kitchen with matt black finishes, 900mm freestanding appliances and huge island bench that has unobstructed views of the sunlit living and dining areas.