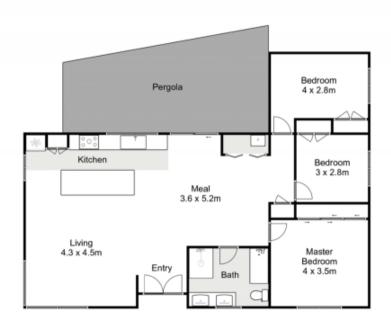

## 2 Curlew Close, Melton

Whilst every attempt has been made to ensure the accuracy of the floor plan contained here, measurements of doors, windows, rooms and any other items are approximate and no responsibility is taken for any error, omission, or min-statement. This plan is for illustrative purposes only and should be used as such by any prospective purchaser. The services, systems and appliances shown have not been tested and no guarantee as to their operability or efficiency can be given.