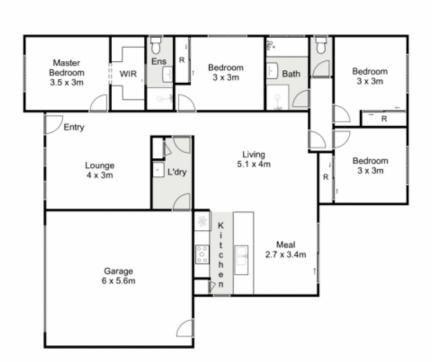

## 17 Lores Drive BROOKFIELD VIC

. Situated near parks, Shopping Centres, Melton South Village, Melton South Train Station, and various schools, this property puts convenience right at your doorstep.

Upon entry, you'll be welcomed into the expansive formal lounge, offering ample space for family gatherings. The generously sized master bedroom, positioned at the front of the home, provides optimal comfort with a sizable walk-in robe and well-appointed ensuite. The remaining three bedrooms feature built-in robes and are serviced by a modern central bathroom.

. The heart of the home unveils a stunning kitchen, equipped with an abundance of bench and cupboard space, a dishwasher, and a gas cooktop. Seamlessly integrated with the spacious open-plan meals and living area, this space is perfect for family living or entertaining.

## 17 Lores Drive, Brookfield

Whilst every attempt has been made to ensure the accuracy of the floor plan contained here, measurements of doors, windows, rooms and any other items are approximate and no responsibility is taken for any error, omission, or mis-statement. This plan is for illustrative purposes only and should be used as such by any prospective purchaser. The services, systems and appliances shown have not been tested and no guarantee as to their operability or efficiency can be given.