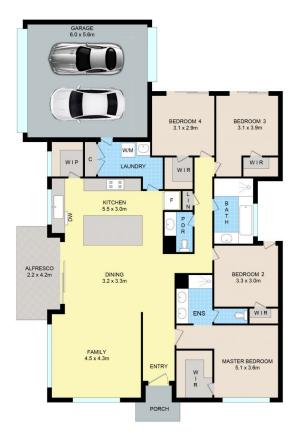

This exquisite home features four generously sized bedrooms, each with walk-in robes. The master suite is a true retreat, complete with a large ensuite. The low-maintenance backyard and alfresco area, with a convenient gate leading directly to the park, provide the 4 🛤 2 🚔 2 🚘

**Price :** \$ 711,000 **View :** https://www.ypa.com.au/8019613

Alexander Sherriff 0438 212 714

80 Peppertree Pde, Craigieburn Disclaimer: Floor plan is for marketing purposes and is to be used as a guide only. Measurements are approximate and for illustrative purposes. Interested parties should make and rely on their own enquiries or refer to contract drawings for more accurate information.