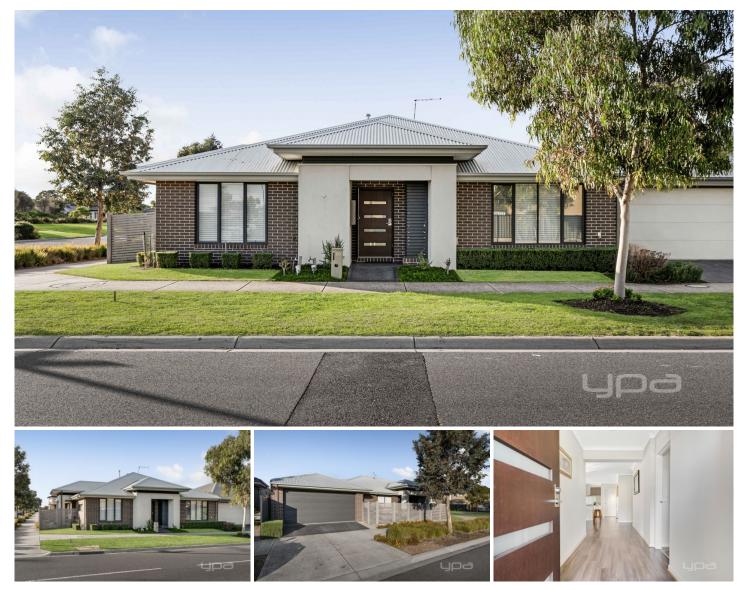

## 80 Peppertree Parade Craigieburn VIC

Nestled on a prime corner block, 80 Peppertree Parade offers an unparalleled living experience perfect for all types of buyers and families. With its stunning views of the sustainable park directly opposite, this home combines tranquility and convenience in one beautiful package.

As you step inside, you'll be greeted by a spacious open-plan living area that seamlessly flows into a modern kitchen. The kitchen, boasting stone top benches, stainless steel appliances, and a large walk-in pantry, is designed for those who love to entertain.

This exquisite home features four generously sized bedrooms, each with walk-in robes. The master suite is a true retreat, complete with a large ensuite. The low-maintenance backyard and alfresco area, with a convenient gate leading directly to the park, provide the 4 🛤 2 🚔 2 🚘