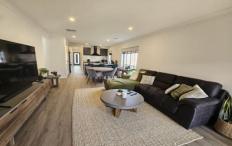

## 52 Nankeen Loop Beveridge VIC

Discover the perfect blend of comfort and convenience in this stunning 3-bedroom home. Featuring a walk-in linen pantry, central heating and cooling, internal access to a double garage, this residence has it all. The open plan kitchen, meals and family area comes complete with a dishwasher, while the dedicated study provides an ideal workspace. Enjoy carpeted bedrooms with built in robes, including a master with an ensuite and floorboards. Good sized backyard with alfresco. Call today to register your interest, this near new home will not last long!