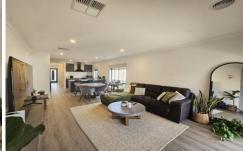

## 52 Nankeen Loop Beveridge VIC

Discover the perfect blend of comfort and convenience in this stunning 3-bedroom home. Featuring a walk-in linen pantry, central heating and cooling, internal access to a double garage, this residence has it all. The open plan kitchen, meals and family area comes complete with a dishwasher, while the dedicated study provides an ideal workspace. Enjoy carpeted bedrooms with built in robes, including a master with an ensuite and floorboards. Good sized backyard with alfresco. Call today to register your interest, this near new home will not last long!