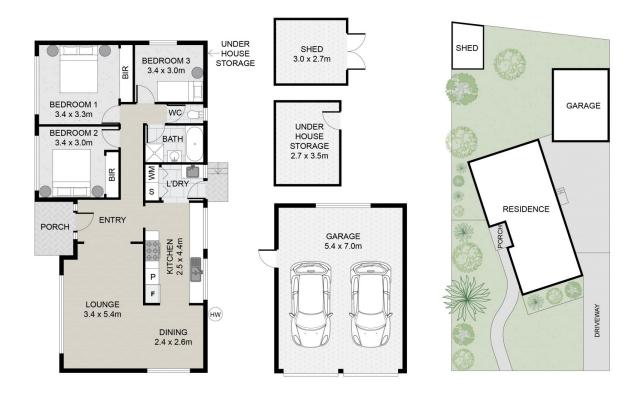

## 3 📭 1 🔓 2 🗬

**Price** : \$ 705,000 **Land Size** : 564 sqm

View: https://www.ypa.com.au/8019903

Jake Lisner 0437 399 908

Luke Albioli 0403 700 003

Scale in metres. Indicative only. Dimensions are approximate. All information contained herein is gathered from sources we believe to be reliable. However we cannot guarantee its accuracy and interested persons should rely on their own enquiries.