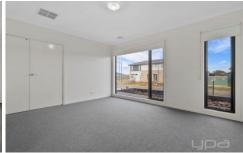

This home comprises of:

- . Master with WIR and sizable ensuite (remaining bedrooms with BIR)
- . Full sized kitchen with stainless steel appliances
- . Central bathroom with toilet
- . Laundry with external access
- . Timber floorboards throughout (carpet to bedrooms)