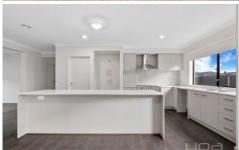

This home comprises of:

- . Master with WIR and sizable ensuite (remaining bedrooms with BIR)
- . Full sized kitchen with stainless steel appliances
- . Central bathroom with toilet
- . Laundry with external access
- . Timber floorboards throughout (carpet to bedrooms)