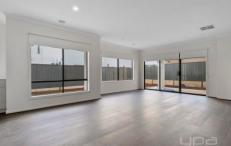

This home comprises of:

- . Master with WIR and sizable ensuite (remaining bedrooms with BIR)
- . Full sized kitchen with stainless steel appliances
- . Central bathroom with toilet
- . Laundry with external access
- . Timber floorboards throughout (carpet to bedrooms)