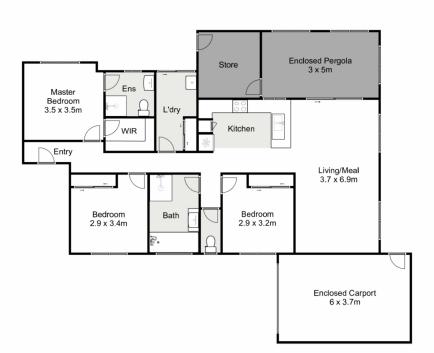

## 23A Stanley Crescent BROOKFIELD VIC

Take advantage of this stunning home, located in the heart of Brookfield and everything it has to offer. This property is close by to all amenities such as schools of all levels, public transport, and Woodgrove shopping centre, Melton Train station, and freeway access.

This beautiful low-maintenance home boasts an open-plan design with a seamless flow.

Upon entry, you are welcomed by a generously sized master bedroom featuring a walk-in robe and a bright ensuite. The additional two bedrooms are well-proportioned, each equipped with built-in robes and serviced by a modern central bathroom with a separate toilet.

The rear of the property opens into a spacious family and meals area, which seamlessly integrates a contemporary

3 📭 2 🔓 1 🗬

**Price** : \$ 485,000 **Land Size** : 414 sqm

View: https://www.ypa.com.au/8020319

## 23A Stanley Crescent, Brookfield

Whilst every attempt has been made to ensure the accuracy of the floor plan contained here, measurements of doors, windows, rooms and any other items are approximate and no responsibility is taken for any error, omission, or mis-statement. This plan is for illustrative purposes only and should be used as such by any prospective purchaser. The services, systems and appliances shown have not been tested and no guarantee as to their operability or efficiency can be given.