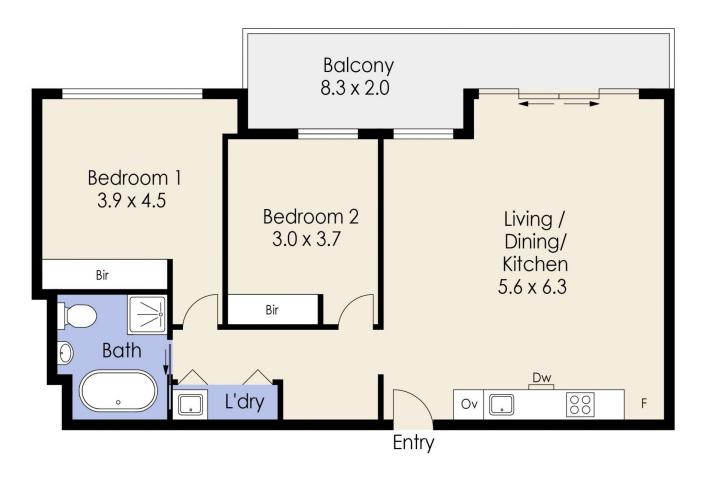

## 304/50 Catamaran Drive Werribee South VIC

This is a true statement of coastal living in a superbly designed apartment located in the picture-perfect Wyndham Harbour, perfect for an easy-breezy lifestyle.

## 2 📭 1 🖺 1 🖨

**Price**: \$375,000 - \$405,000

Land Size: 78 sqm

View: https://www.ypa.com.au/8020530

Kirsty Cunningham 0414 344 475

**Stefanie Zahra** 0406 871 722