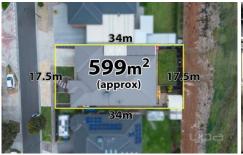

## 22 Peter Pan Crescent KURUNJANG VIC

This stunning family home is positioned in the Thoroughbred Park Estate in Kurunjang on a generous 599m2 (approx.) parcel of land, nearby to local parklands, schools, public transport, and shops. This amazing home is finished to the highest quality & standards whilst showcasing the outdoor living fit for every entertainer.

4 🕒 2 📛 2 🖨

**Price** : \$ 710,000 **Land Size** : 599 sgm

View: https://www.ypa.com.au/8020610

Shane Spiteri 0488 980 115