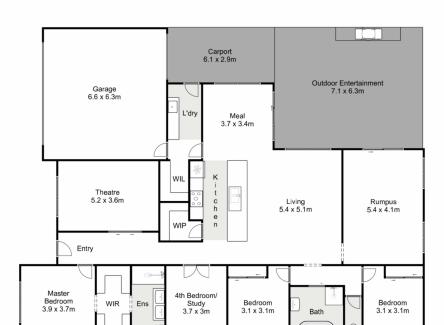

## 22 Peter Pan Crescent KURUNJANG VIC

This stunning family home is positioned in the Thoroughbred Park Estate in Kurunjang on a generous 599m2 (approx.) parcel of land, nearby to local parklands, schools, public transport, and shops. This amazing home is finished to the highest quality & standards whilst showcasing the outdoor living fit for every entertainer.

As soon as you enter this large family home, you are greeted by the theatre room, showcasing a mezzanine floor and plenty of space for the whole family to enjoy movie night and relax. Adjacent to this is the master bedroom which is great in size and is accompanied by a large walk-in robe and a wonderful ensuite featuring double vanity, stone benchtops, heat lamps, floor to ceiling porcelain tiles, large double shower and ample bench and cupboard space.