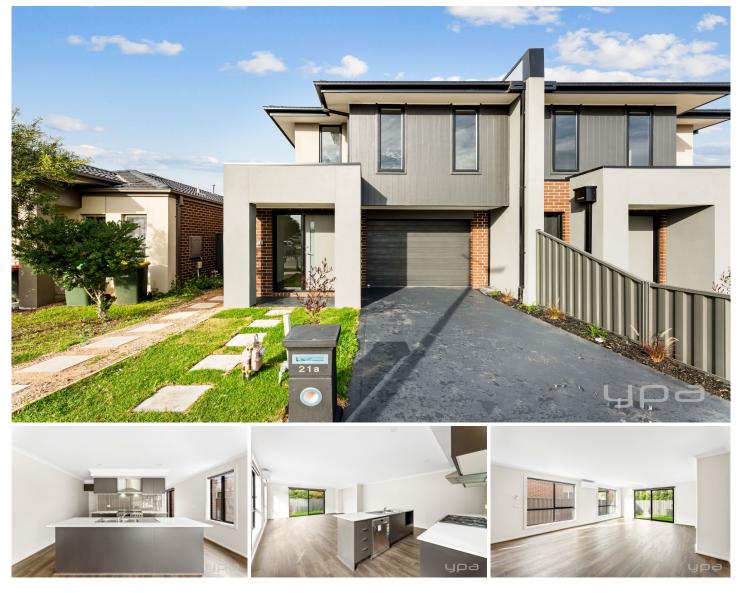

21A Risdon Circuit Tarneit VIC

Welcome to your new sanctuary! This brand-new townhouse, perfectly situated within The Reserve estate in Tarneit. Designed to impress, this stylish home offers modern amenities, light-filled spaces, and seamless flow, promising an unparalleled living experience.

Why You'll Love This Property:

? Stunning Living Areas: Enter through a welcoming living zone/sitting area, leading to a spacious open-plan kitchen, meals, and living zone.

? Sleek Kitchen: Equipped with stainless steel appliances, a dishwasher, gas cooktop, and stone benchtops, perfect for culinary enthusiasts.

? Outdoor Oasis: Enjoy a grassed backyard with a water tank, well-maintained shrubs, and garden beds.

? Upstairs Retreat: A versatile landing area/study zone,