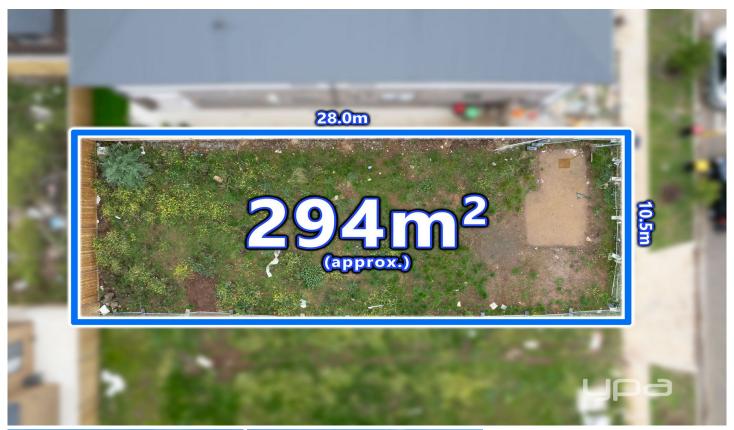

## 17 Canal Street FRASER RISE VIC

What a better time to build your dream home than now! Located in the ever so popular location of Fraser Rise, this 296m2 (approx.) parcel of land offers the perfect opportunity to build your dream home and enjoy a quality lifestyle for the years to come.

Dimensions Below:

? Land Size: 296m2 approx.

You will be spoilt for choice with the location being so close to gorgeous park lands, sporting precinct (George Cross FC), quality primary and secondary schools (Springside West Secondary College), local shops (IGA), nearby shopping centres (Watergardens/CS Square), transport facilities and is sure not to last long!

Spencer at YPA St Albans "Our Service Will Move You"

**Price** : \$ 315,000 **Land Size** : 294 sqm

View: https://www.ypa.com.au/8021384

Spencer Nguyen 0434 508 608