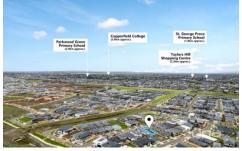

Dimensions Below:

? Land Size: 296m2 approx.

You will be spoilt for choice with the location being so close to gorgeous park lands, sporting precinct (George Cross FC), quality primary and secondary schools (Springside West Secondary College), local shops (IGA), nearby shopping centres (Watergardens/CS Square), transport facilities and is sure not to last long!