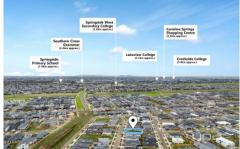

Dimensions Below:

? Land Size: 296m2 approx.

You will be spoilt for choice with the location being so close to gorgeous park lands, sporting precinct (George Cross FC), quality primary and secondary schools (Springside West Secondary College), local shops (IGA), nearby shopping centres (Watergardens/CS Square), transport facilities and is sure not to last long!