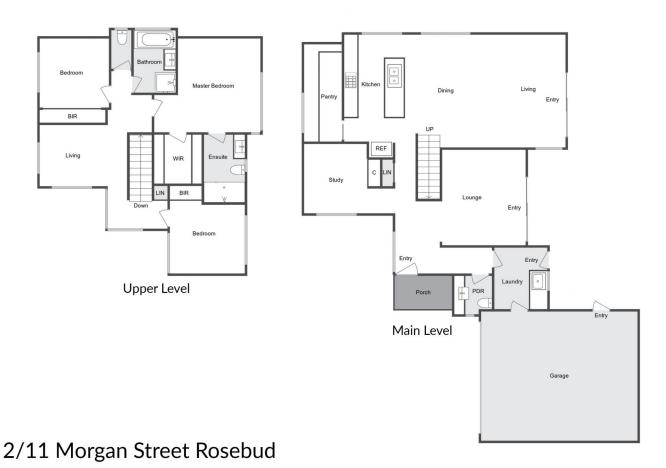

## 2/11 Morgan Street Rosebud VIC

YPA Rye is proud to present this amazing 5 Month old townhouse that has everything you would expect from a High End Builder.

Unit 2 Offers
Master bedroom with ensuite
2 more large Bedrooms with Built In Robes
Large Study
Huge Kitchen with a Pantry big enough to store a years
worth of food!
3 Living Areas
Solar Inc Solar HWS
Split Systems in living areas and bedrooms
Private Driveway
Double Garage
\$750 Per Week