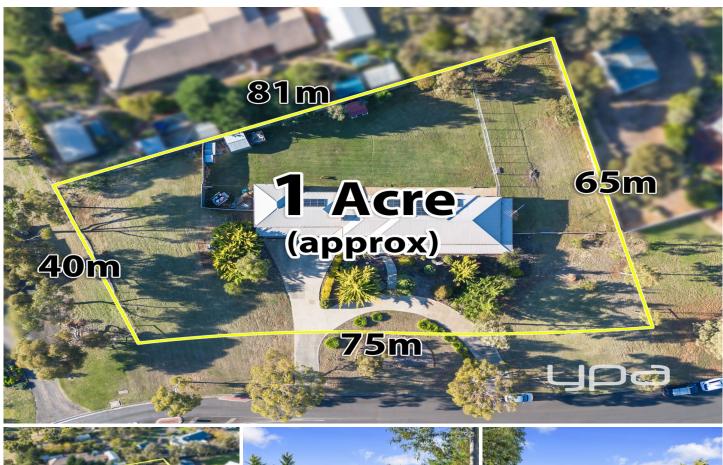

## 12 Manning Boulevard Darley VIC

Discover unparalleled luxury and modern sophistication in this exquisite home located in the prestigious Manning Estate. This property boasts impeccable finishes and an array of impressive upgrades that must be seen to be believed. Situated on an expansive 4001m² (approx.) block, this residence offers an exceptional blend of space, comfort, and style.

## 4 2 4 4

Land Size: 4001 sqm

View: https://www.ypa.com.au/8021781

Shane O'Brien 0431 766 082