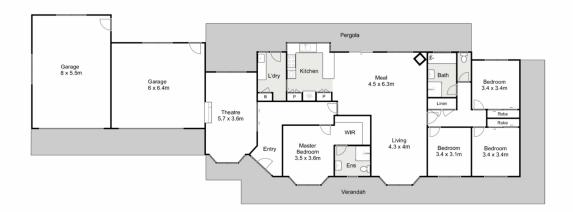

## 12 Manning Boulevard Darley VIC

Discover unparalleled luxury and modern sophistication in this exquisite home located in the prestigious Manning Estate. This property boasts impeccable finishes and an array of impressive upgrades that must be seen to be believed. Situated on an expansive 4001m² (approx.) block, this residence offers an exceptional blend of space, comfort, and style.

This immaculately presented home features four spacious bedrooms, including a stunning master suite with bay windows, a fully renovated modern ensuite, and a large walk-in wardrobe. The central living area is designed to allow natural light to flood the space, highlighting the open plan design. Large windows frame the serene private views that the property offers.

The large kitchen is a chef's dream, featuring stone benchtops, dual 600mm ovens, and a large gas cooktop. The extensive bench space seamlessly integrates with the

## 12 Manning Boulevard, Darley