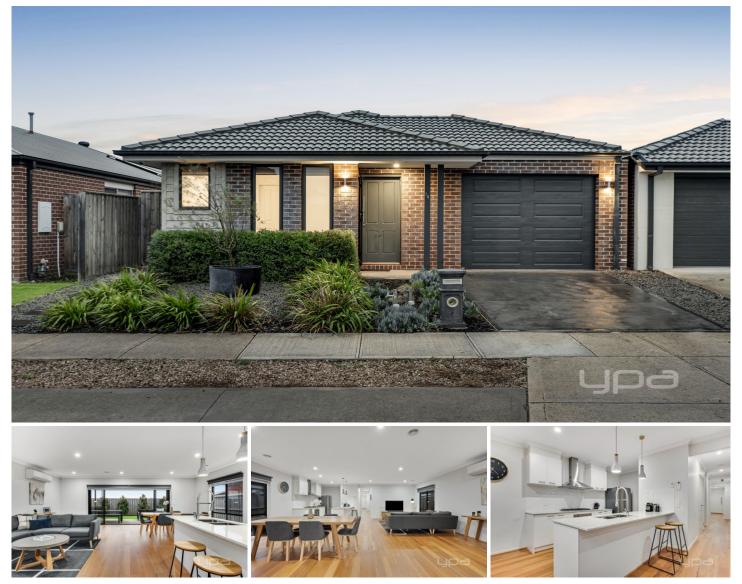

## 14 Straw Flower Circuit Greenvale VIC

SOLD AT AUCTION - WELL ABOVE RESERVE - BY JASON PADULA!

Go to Jason Padula Real Estate on Facebook and YouTube, for all the Auction campaign highlights!

Located in a quiet pocket of the ever-popular Greenvale Gardens Estate, this affordable 23 square (approx.) home of just 7 years of age, is both easy on the eye AND the hip pocket!

Comprising three robed bedrooms, two bathrooms, central laundry and 1.5 car auto garage (internal + rear door access) all running off a traditional entry corridor. Opening up to the home's "hub" where the kitchen, meals and family zones seamlessly interconnect, creating an ideal indoor/outdoor entertaining set-up.

## 3 🛤 2 🚰 1 🚘

| Price     | : \$ 745,500                     |
|-----------|----------------------------------|
| Land Size | : 336 sqm                        |
| View      | : https://www.ypa.com.au/8021822 |