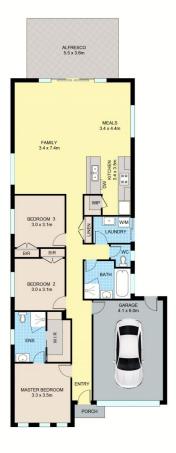

Comprising three robed bedrooms, two bathrooms, central laundry and 1.5 car auto garage (internal + rear door access) all running off a traditional entry corridor. Opening up to the home's "hub" where the kitchen, meals and family zones seamlessly interconnect, creating an ideal indoor/outdoor entertaining set-up.

Jason Padula 0402 149 436

14 Straw Flower Cct, Greenvale

Disclaimer: Floor plan is for marketing purposes and is to be used as a guide only. Measurements are approximate and for illustrative purposes. Interested parties should make and rely on their own enquiries or refer to contract drawings for more accurate information.