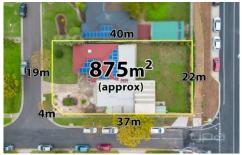

## 18 Mark Place MELTON WEST VIC

In the heart of Melton West sits the opportunity to secure a stunning home in a family friendly court on a massive 875m2 (approx.) block, close by to all amenities such as: Woodgrove shopping centre, schooling of all levels including St Francis Catholic College, childcare, parks, public transport, shops, and freeway access. Well cared for since its establishment, this home is sure to impress.

3 📭 1 🔓 4 🖨

**Price** : \$ 615,000 **Land Size** : 875 sgm

View: https://www.ypa.com.au/8021916

Shane Spiteri 0488 980 115

18 Mark Place, Melton West

Whilst every attempt has been made to ensure the accuracy of the floor plan contained here, measurements of doors, windows, rooms and any other items are approximate and no responsibility is taken for any error, omission, or mis-statement. This plan is for illustrative purposes only and should be used as such by any prospective purchaser. The services, systems and appliances shown have not been tested and no guarantee as to their operability or efficiency can be given.