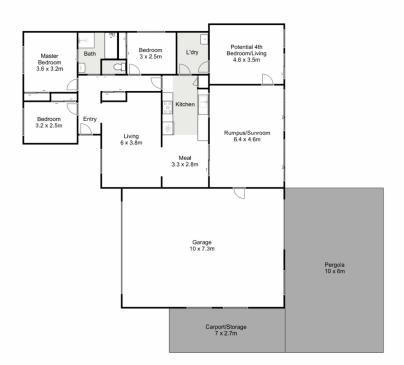

3 📭 1 🔓 4 🖨

**Price** : \$ 615,000 **Land Size** : 875 sgm

View: https://www.ypa.com.au/8021916

Shane Spiteri 0488 980 115

18 Mark Place, Melton West

Whilst every attempt has been made to ensure the accuracy of the floor plan contained here, measurements of doors, windows, rooms and any other items are approximate and no responsibility is taken for any error, omission, or mis-statement. This plan is for illustrative purposes only and should be used as such by any prospective purchaser. The services, systems and appliances shown have not been tested and no guarantee as to their operability or efficiency can be given.