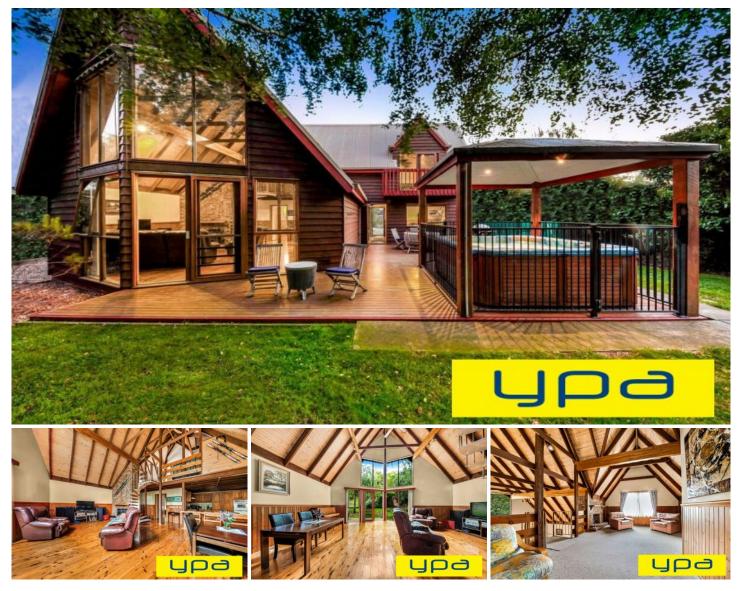

## 28 Belar Road Tootgarook VIC

YPA Rye is proud to present this Coastal Living Luxury Chalet - Available for Rent Offering 5 Bedrooms, 3 Car Garage and Charm like you've never seen....

Indulge in the timeless elegance and meticulous craftsmanship of this coastal residence, embodying the essence of coastal living in every detail. This architecturally designed double-story chalet-like home, built and maintained with unwavering dedication by its owner, offers a sanctuary where luxury meets coastal charm.

As you step through the doors, you're greeted by soaring cathedral ceilings, captivating exposed timber beams, and exquisite timber panelling that adds warmth and character to every room.

The centrepiece of the home lies in its stunning main living