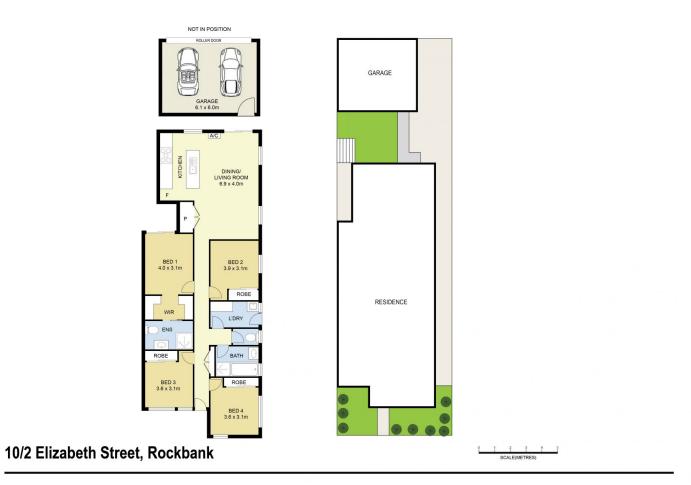

## 10/2 Elizabeth Street Rockbank VIC

Nestled in the highly desirable Rockbank suburb, this meticulously maintained property exudes perfection. Ideally located, it is close to local primary and secondary schools, public transport, and offers easy access to the Western Highway. Scenic walking tracks add to the appeal, blending convenience with natural beauty.

Presented by YPA Caroline Springs, this residence goes beyond the ordinary, seamlessly merging practicality with comfort. The meticulous attention to detail showcases the care and devotion invested in the property. Situated in a prestigious community, this home is not just a residence but a haven, offering a superior living experience with its blend of convenience and tranquility.

Exploring this home reveals its unique charm and sophistication, with every detail thoughtfully designed to

4 🚐 2 🚔 2 🗬

**Price** : \$ 460,000 **Land Size** : 341 sqm

View: https://www.ypa.com.au/8022104