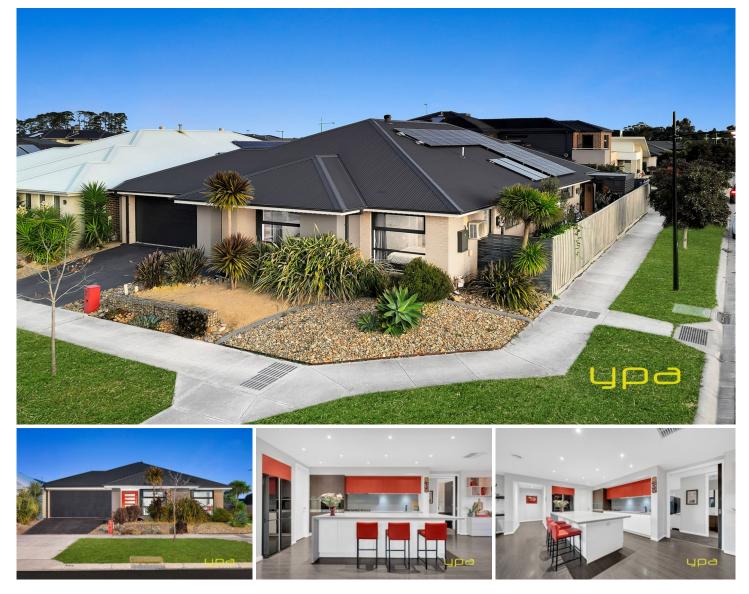

## 21 Lincoln Avenue Officer VIC

Experience the pinnacle of luxury living in this exquisite four-bedroom residence at 21 Lincoln Avenue, Officer. With a plethora of high-end upgrades and situated in a prime location, this elegant home is perfect for discerning families and avid entertainers alike. Equipped with solar panels and double-glazed windows, this home ensures energy efficiency and reduced utility costs.

The spacious design features high ceilings and large custom-made doors throughout, enhancing the open, airy ambiance of the property. Multiple living areas provide versatility, including a dedicated zone for children featuring their own lounge, powder room, and bathroom.

Oversized bedrooms with brand-new carpet offer ample space and comfort, while stylish floorboards in high-traffic areas add both durability and elegance. The gourmet