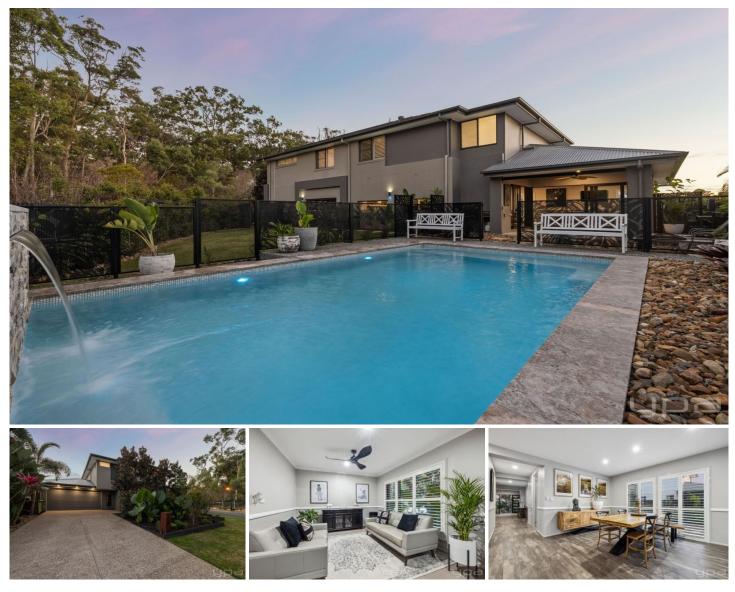

## 6 Brampton Court Pimpama QLD

Perfectly situated on a sprawling 703 m<sup>2</sup> block, this home sets the standard for elite living with superior quality and exceptional finishes.

As you enter through the grand foyer, the spacious layout reveals itself, designed to cater to the needs of a discerning family. The multiple living areas are crafted for relaxation, entertainment, and intimate family moments, each space exuding elegance and style. Every living area and bedroom is equipped with ceiling fans for added comfort.

The heart of the home, the chef's kitchen, is a testament to exquisite design. Featuring luxurious stone benches, top-of-the-line stainless steel appliances, a double oven, a 900mm gas cooktop, and a butler's pantry, it offers ample storage and counter space, making meal preparation a delightful experience. The adjacent dining area is perfect

## 4 🛤 2 📛 3 🚘

 Price
 : \$ 1,400,000

 Building Size
 : 368 sqm

 Land Size
 : 703 sqm

 View
 : https://www.ypa.com.au/8022339

Steven Spiteri 0423 428 079

Daniel Garcia 0416 565 417