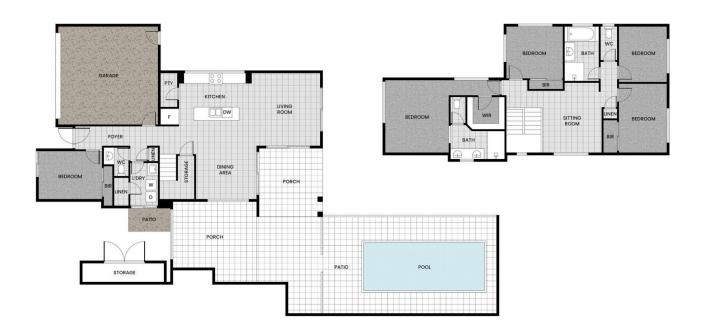

## 55 Melville Drive Pimpama QLD

Experience luxury living at its finest with this stunning family home located at 55 Melville Drive, Pimpama. This unique property provides an impeccable 2-storey, 4-bedroom, 2-bathroom residence with a recently installed 7m x 3m swimming pool perfect for the whole family. The practical layout also incorporates a large living area that opens out to a fully closed-in entertaining and grassed area. This property is a perfect family home for families seeking, comfort, style and entertainment, providing high-end features and thoughtfully designed spaces to accommodate everyone in the family.

5 🚐 2 🚔 2 🗬

**Price** : \$ 1,165,000 **Land Size** : 506 sqm

View: https://www.ypa.com.au/8022341

**Steven Spiteri** 0423 428 079

**Daniel Garcia** 0416 565 417

FÕCL MEDIA All measurements are approximate and for illustrative purposes only. This floorplan is to be considered a general guide only. Interested parties should rely on their own enquiries.