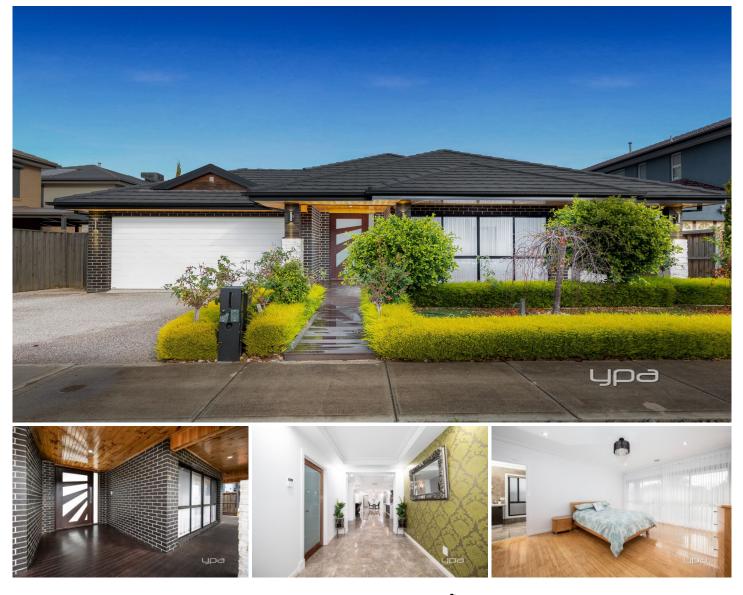

## 20 Wren Parade Fraser Rise VIC

This exquisite family home, situated in one of Fraser Rise's most desirable areas, offers a perfect blend of quality and functional design that will immediately captivate any family. Encompassing approximately 32 squares under the roof, this residence is meticulously designed with no wasted space, ensuring an efficient and comfortable living environment. Positioned in a highly sought-after pocket, home provides a serene and welcoming this neighbourhood ambiance, with beautiful parklands perfect for leisurely strolls and the nearby George Cross FC sporting precinct offering numerous opportunities for sports and outdoor activities. Families will benefit from close access to top-quality primary and secondary schools, including the esteemed Springside West Secondary College. Just a short distance away are local shops like IGA and Taylors Hill Village, along with major shopping centres such as Watergardens and CS Square, making 4 🛤 2 🚔 2 🚘