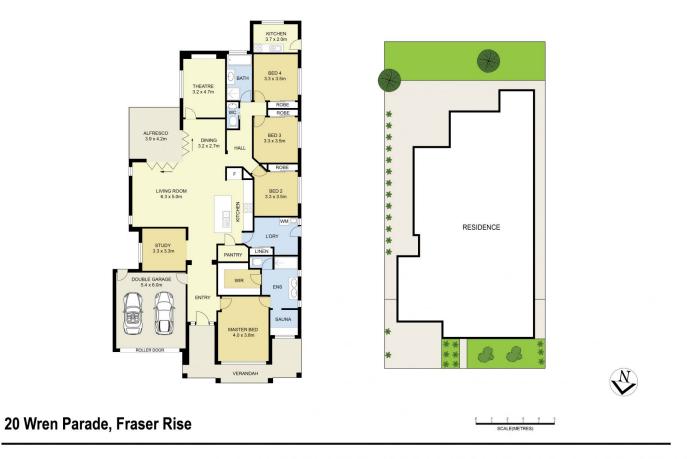

## 20 Wren Parade Fraser Rise VIC

This exquisite family home, situated in one of Fraser Rise's most desirable areas, offers a perfect blend of quality and functional design that will immediately captivate any family. Encompassing approximately 32 squares under the roof, this residence is meticulously designed with no wasted space, ensuring an efficient and comfortable living environment. Positioned in a highly sought-after pocket, home provides a serene and welcoming this neighbourhood ambiance, with beautiful parklands perfect for leisurely strolls and the nearby George Cross FC sporting precinct offering numerous opportunities for sports and outdoor activities. Families will benefit from close access to top-quality primary and secondary schools, including the esteemed Springside West Secondary College. Just a short distance away are local shops like IGA and Taylors Hill Village, along with major shopping centres such as Watergardens and CS Square, making 4 🛤 2 🚔 2 🚘