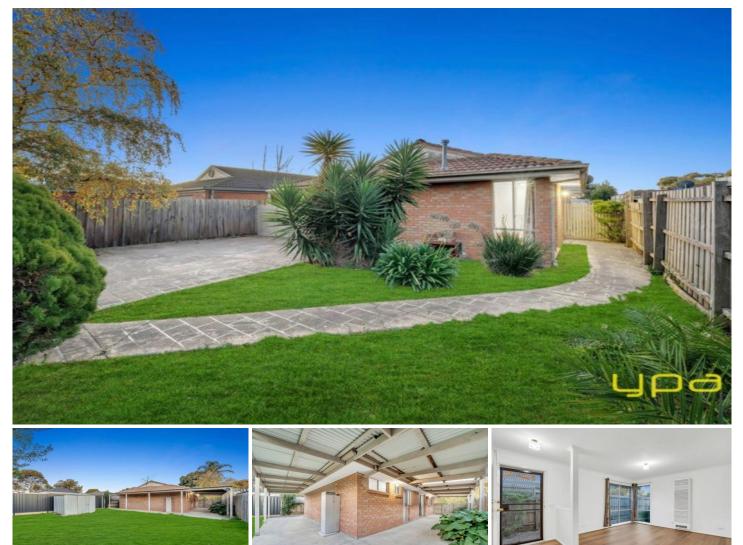

## 88 Raisell Road CRANBOURNE WEST VIC

Situated in the perfect location is this elegant, freshly painted 2 bedroom garden hideaway. With only minutes to nearby schools, public transport, shopping centres, parklands and other amenities, this property is a perfect start for first home buyers, and investors. The outdoor pergola is a brilliant all year-round entertaining space for family, friends, or simply sitting back and relaxing after a busy day

## Features including:

- Freshly painted, new flooring through out.
- Generous sized bedrooms, main bedroom with BIR
- Separate toilet
- Spacious living area
- Separate laundry
- Brand new kitchen appliances

## 2 🛤 1 🚰 2 🚘

| Price     | : \$ 521,000                     |
|-----------|----------------------------------|
| Land Size | : 412 sqm                        |
| View      | : https://www.ypa.com.au/8022654 |