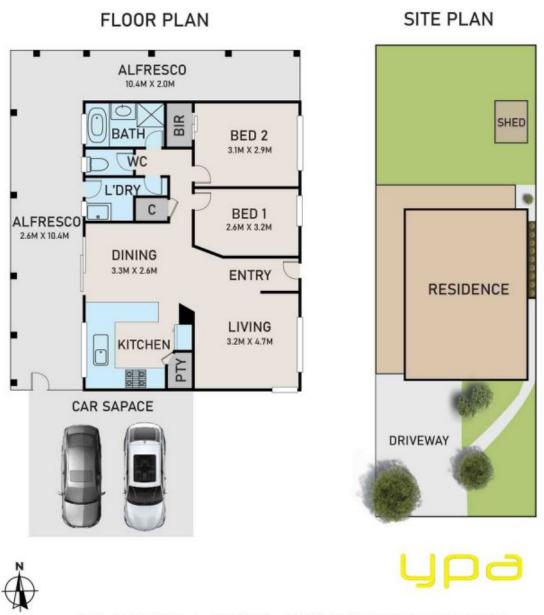

## 88 RAISELL ROAD, CRANBOURNE WEST

\* DIMENSIONS ARE APPROXIMATE AND FOR ILLUSTRATIVE PURPOSES ONLY