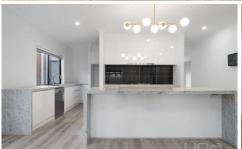

. The open plan living & dining area is filled with an abundance of light which is further complemented by a very sleek and open kitchen area, highly equipped with stainless steel appliances, spacious benchtops, plenty of storage,