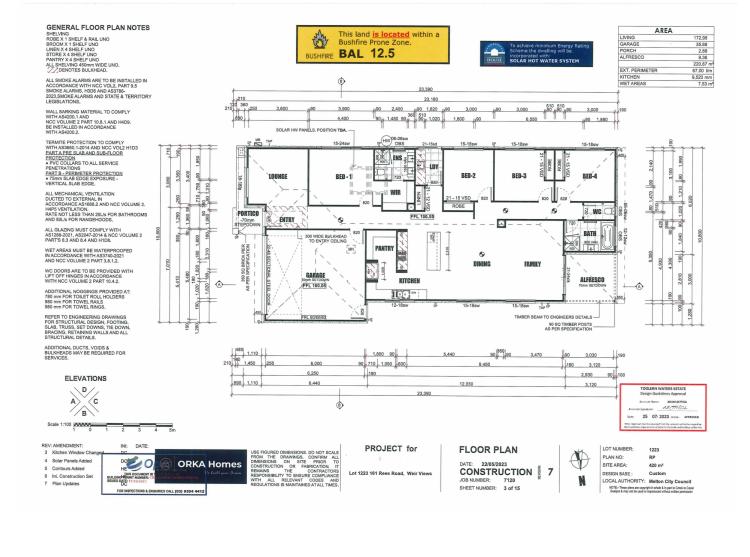

## 161 Rees Road WEIR VIEWS VIC

Be the first renter living in this brand new 4 bedroom home for lease.

Just a short walking distance to a range of convenient amenities including schools, the Opalia shopping centre, McDonald's, KFC, Fuel Station, and public transport, this property offers it all.

. This stunning home has been beautifully crafted bringing every attention to detail, all perfectly bound together presenting the picture-perfect family home ready to move in. The house comprises of four bedrooms, the master includes an en-suite with a massive walk-in robe, while the remaining three bedrooms include fitted built-in robes and are serviced by a central bathroom.

. The open plan living & dining area is filled with an abundance of light which is further complemented by a very sleek and open kitchen area, highly equipped with stainless steel appliances, spacious benchtops, plenty of storage,