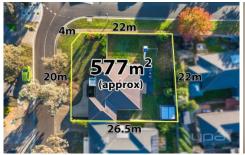

2 🕮 1 🟪 2 🖨

**Price** : \$ 478,000 **Land Size** : 577 sgm

View: https://www.ypa.com.au/8022881

Junior MuBashar 0450 644 606