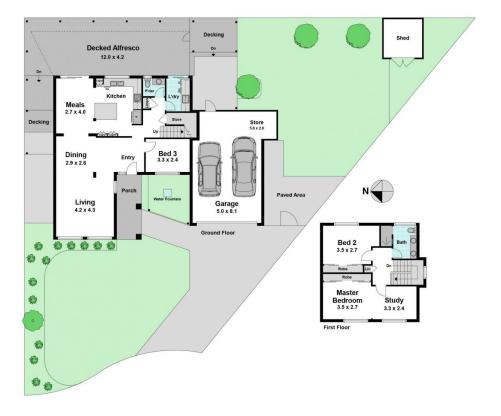

## 9 Waverley Court Gladstone Park VIC

Welcome to 9 Waverley Court, Gladstone Park.

This one-of-a-kind turnkey home, situated in a quiet court on a generous 597sqm (approx) block, offers absolutely everything and more. With features that will appeal to every buyer in the market, this property is a rare find.