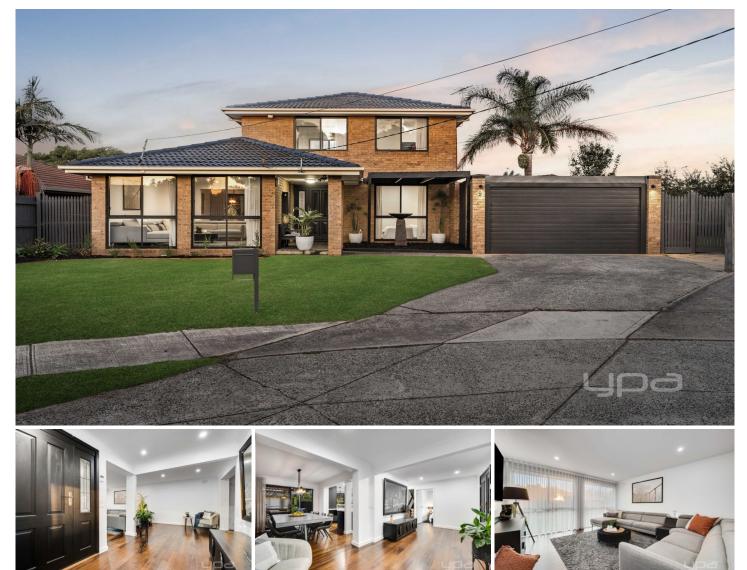

## 9 Waverley Court Gladstone Park VIC

Welcome to 9 Waverley Court, Gladstone Park.

This one-of-a-kind turnkey home, situated in a quiet court on a generous 597sqm (approx) block, offers absolutely everything and more. With features that will appeal to every buyer in the market, this property is a rare find.

From the moment you enter, you'll be captivated by the stunning hardwood flooring that flows throughout the home. The open living area, bathed in natural light from large windows, creates a warm and inviting ambiance that's perfect for relaxing or entertaining

The heart of this home is its magnificent kitchen. Featuring elegant stone bench tops, 900mm stainless steel cooking appliances, and a dishwasher, this kitchen is a chef's dream come true. Whether you're preparing everyday