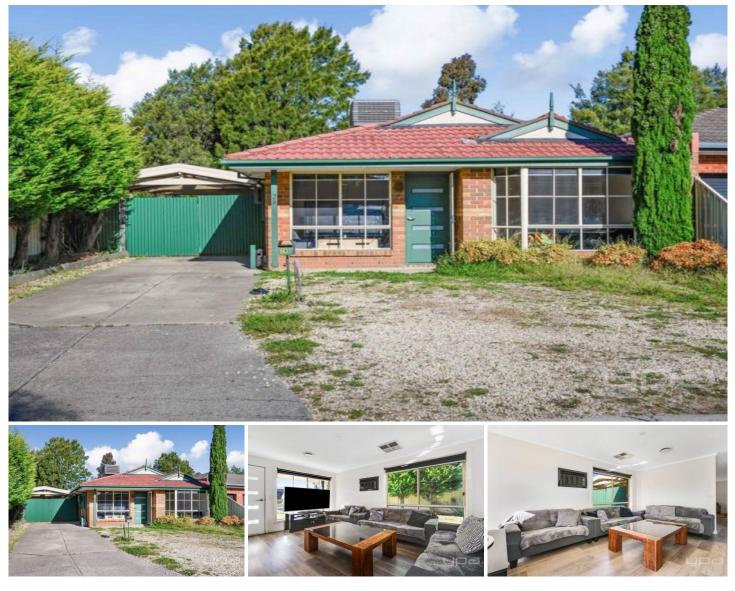

## 28 Rostron Way ROXBURGH PARK VIC

This magnificent 4-bedroom residence boasts an enviable location just a leisurely stroll away from the esteemed Homestead Primary School, making it not only a wonderful place to call home but also a remarkably sound investment opportunity.

Upon entering this charming abode, you'll be greeted by the spacious and light-filled formal lounge room, perfect for relaxing or hosting gatherings with friends and family. The well-designed layout seamlessly leads into the heart of the home, where you'll discover a generously sized kitchen with a delightful meals area. The modern design and functionality of this kitchen make it the ideal space for preparing delicious meals and creating memories with loved ones.

For your year-round comfort, this home is equipped with

Price : \$ 565,000 View : https://www.ypa.com.au/8022965

Ali Faour 0432 273 353

Gianni D'Angelo 0466 185 825