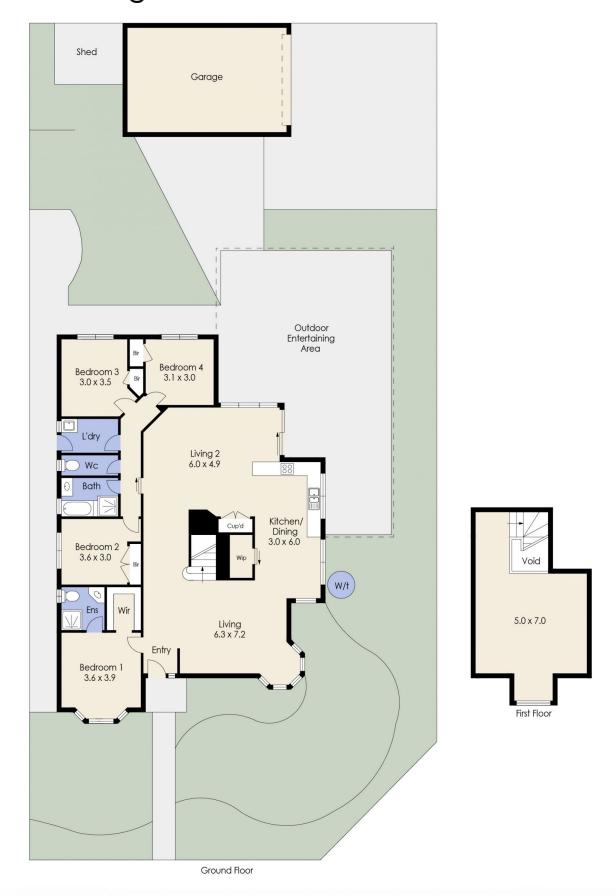

## 244 Hogans Road, HOPPERS CROSSING

Whilst every attempt has been made to ensure the accuracy of the floor plan contained here, measurements of doors, windows, rooms and any other items are approximate and no responsibility is taken for any error, omission, or mis-statement. This plan is for illustrative purposes only and should be used as such by any prospective purchaser. The services, systems and appliances shown have not been tested and no guarantee as to their operability or efficiency can be given.