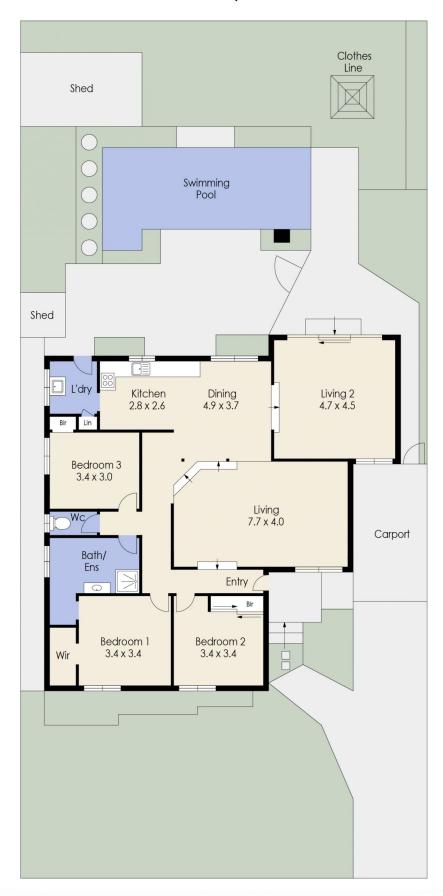

Step inside and discover three spacious bedrooms, each with built-in robes, providing ample storage and a cozy retreat for everyone in the family. The heart of the home is the expansive open kitchen, ideal for culinary adventures and family gatherings. The adjoining dining area is perfect for both casual meals and special occasions.

Designed with practicality in mind, the two-way bathroom ensures accessibility and functionality for the entire household. The property features two distinct living areas, including a charming step-down lounge, offering versatile

## 32 Strathmore Crescent, HOPPERS CROSSING

Whilst every attempt has been made to ensure the accuracy of the floor plan contained here, measurements of doors, windows, rooms and any other items are approximate and no responsibility is taken for any error, omission, or mis-statement. This plan is for illustrative purposes only and should be used as such by any prospective purchaser. The services, systems and appliances shown have not been tested and no guarantee as to their operability or efficiency can be given.