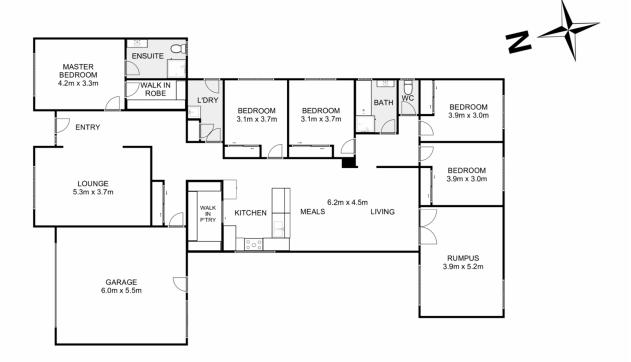

## 37 Fellows Street, Weir Views

Whilst every attempt has been made to ensure the accuracy of the floor plan contained here, measurements of doors, windows, rooms and any other items are approximate and no responsibility is taken for any error, omission, or mis-statement. This plan is for illustrative purposes only and should be used as such by any prospective purchaser. The services, systems and appliances shown have not been tested and no guarantee as to their operability or efficiency can be given.