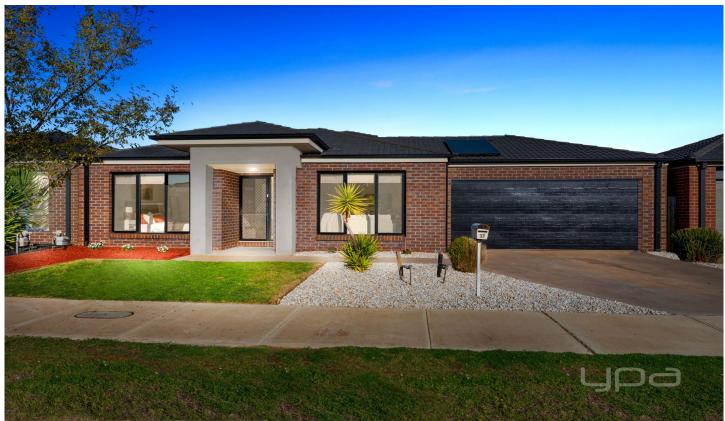

## 37 Fellows Street WEIR VIEWS VIC

Situated on an impressive 505m2(approx.) allotment in one of Weir Views most sought-after locations, sits this beautiful residence showcasing quality and ample space for a family. This home is ideally located within a short distance to lots of existing schools including AI Iman College, Staughton College, Melton South Primary School, St Anthony Primary School and future government schooling, pre-schools, Melton South Train Station, Opalia Shopping Centre, Station Square, leafy and tranquil walking tracks along the Melton Reservoir and so much more upcoming. Making this location second to none.

Upon entering this stunning home you will be amazed by its immaculate presentation. At the front of this great floorplan, you are greeted by the spacious formal living area. Opposite you have the huge master bedroom sits at the front of the home showcasing ample space with a large