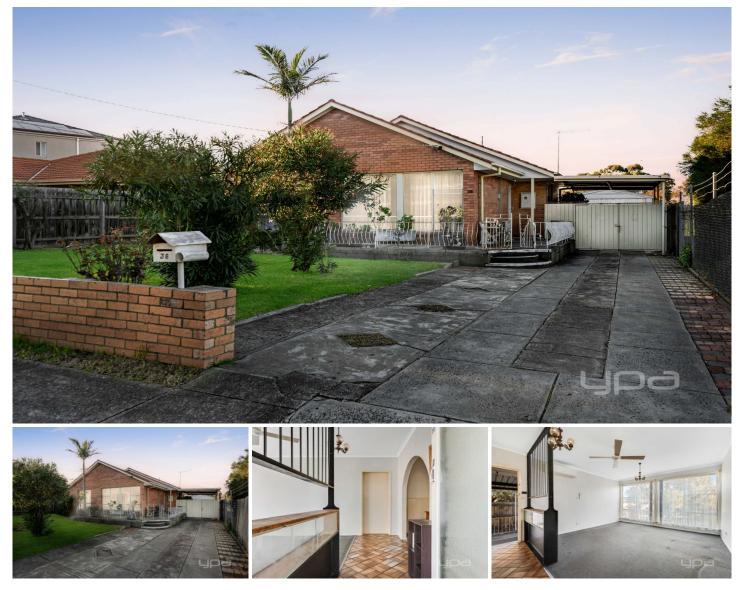

**36 Berger Street Dallas VIC** 

Welcome to the ultimate blank canvas for investors, developers, and first home buyers alike. This expansive 559m<sup>2</sup> (approx.) allotment offers unparalleled potential with only ONE neighbour, providing you with both privacy and the freedom to create your dream home or next investment.

Step inside and be greeted by a large, spacious lounge area, seamlessly flowing into a well-thought-out kitchen and meals area. The home boasts three generously sized bedrooms, two featuring built-in robes for ample storage. The central bathroom and separate toilet ensure convenience and comfort for the whole family. Outside storage is ample with 3 sheds, a single garage with ample room for storage, a carport and a pergola.