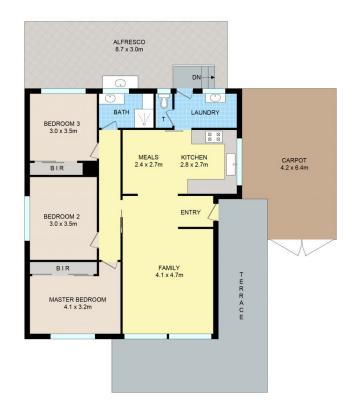

Step inside and be greeted by a large, spacious lounge area, seamlessly flowing into a well-thought-out kitchen and meals area. The home boasts three generously sized bedrooms, two featuring built-in robes for ample storage. The central bathroom and separate toilet ensure convenience and comfort for the whole family. Outside storage is ample with 3 sheds, a single garage with ample room for storage, a carport and a pergola.

Tala El Hayek 0436 392 460

Luke Albioli 0403 700 003

SHED 3.2 x 3.2m (NOT IN POSITION)

36 Berger St, Dallas

Disclaimer: Floor plan is for marketing purposes and is to be used as a guide only. Measurements are approximate and for illustrative purposes. Interested parties should make and rely on their own enquiries or refer to contract drawings for more accurate information.