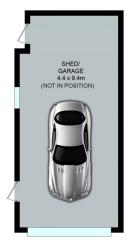

Step inside and be greeted by a large, spacious lounge area, seamlessly flowing into a well-thought-out kitchen and meals area. The home boasts three generously sized bedrooms, two featuring built-in robes for ample storage. The central bathroom and separate toilet ensure convenience and comfort for the whole family. Outside storage is ample with 3 sheds, a single garage with ample room for storage, a carport and a pergola.

Tala El Hayek 0436 392 460

Luke Albioli 0403 700 003

SHED 3.2 x 3.2m (NOT IN POSITION)

36 Berger St, Dallas

Disclaimer: Floor plan is for marketing purposes and is to be used as a guide only. Measurements are approximate and for illustrative purposes. Interested parties should make and rely on their own enquiries or refer to contract drawings for more accurate information.