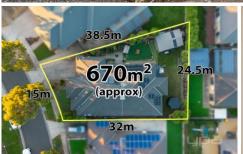

## 23 Citreus Circuit BROOKFIELD VIC

This stunning family home is positioned in the highly sought-after Botanica Springs Estate in Brookfield on a massive 670m2 (approx.) parcel of land, nearby to all of Brookfield has to offer such as local parklands, newly opened Binap Primary School, public transport, shops and easy freeway access.

The huge master bedroom situated at the front of the home offers an abundance of space. Further complimented by large timber windows, a large walk-in robe and a stunning

4 🗀 2 📛 2 🖨

**Price** : \$ 750,000 **Land Size** : 670 sgm

## 23 Citreus Circuit, Brookfield

Whilst every attempt has been made to ensure the accuracy of the floor plan contained here, measurements of doors, windows, rooms and any other items are approximate and no responsibility is taken for any error, omission, or mis-statement. This plan is for illustrative purposes only and should be used as such by any prospective purchaser. The services, systems and appliances shown have not been tested and no guarantee as to their operability or efficiency can be given.