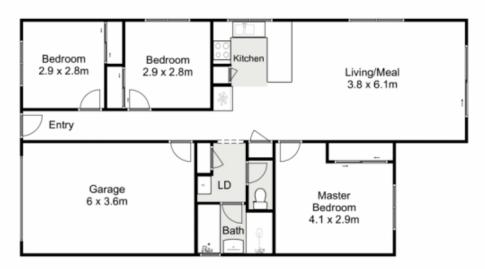

## 8 Patron Place KURUNJANG VIC

- . Situated in the heart of Kurunjang and close by to local schools of all levels, shopping complexes, recreational parks and freeway access this great home.
- . As you enter the property you are met with warm colour tones that flow through-out creating a warm sense of home. The family friendly floor plans provides functionality with a backyard the whole family can enjoy.
- . This home comprises of three bedrooms, which are all generous in size while all the containing built-in robes and are serviced by the bright central bathroom.
- . Heading into the heart of the home you are greeted with the spacious light filled kitchen boasting stainless steel appliances, dish washer and plenty of bench and cupboard space. The kitchen overlooks the open plan dining and living area, with enough space to host the whole family.
- . The outside area offers optimal space to create a great outdoor area for you and your family to enjoy with lush

## 8 Patron Place, Kurunjang

Whilst every attempt has been made to ensure the accuracy of the floor plan contained here, measurements of doors, windows, rooms and any other items are approximate and no responsibility is taken for any error, omission, or mis-statement. This plan is for illustrative purposes only and should be used as such by any prospective purchaser. The services, systems and appliances shown have not been tested and no guarantee as to their operability or efficiency can be given.