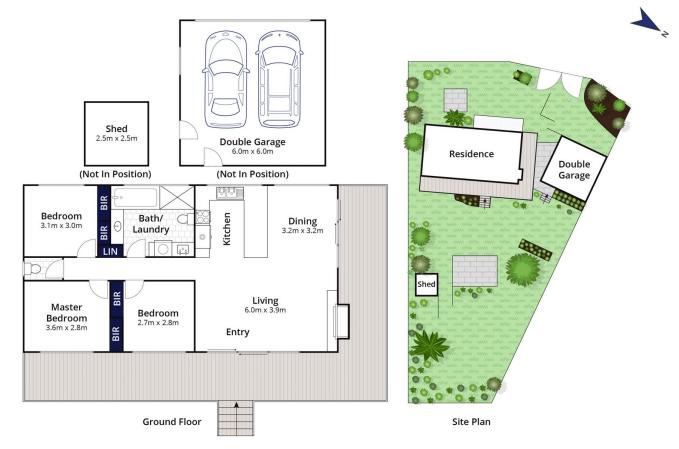

Land Size : 1059 sqm View : https://www.ypa.com.au/8023334

Jessica Trahar 0416 737 904

Features:

Approx House Area 93m<sup>2</sup> Approx Land Area 1059m<sup>2</sup> Whilst **bwrm.com.au** has made every attempt to ensure the accuracy of the floor plan contained here, measurements are approximate and no responsibility is taken for any error, omission, or mis-statement. This plan is for illustrative purposes only.