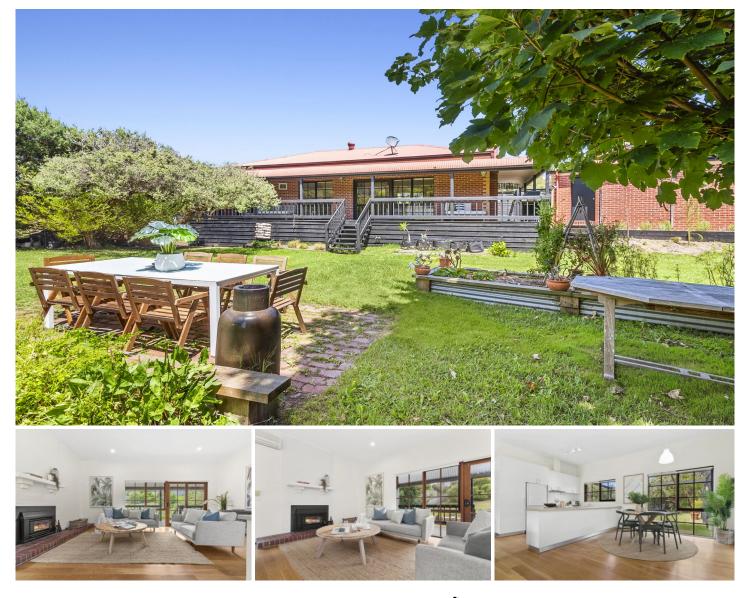

## 32 Avon Road Rye VIC

YPA Rye is proud to present this great 3 bedroom home in Rye.

Discover the epitome of coastal living at 32 Avon Road, Rye. This inviting residence offers a perfect blend of comfort and convenience, with three bedrooms providing ample space for your family or guests.

At \$580 per week, this home presents an excellent opportunity to enjoy the tranquillity of Rye's picturesque surroundings while still being just moments away from local amenities and beautiful beaches. With modern amenities and a quiet location, don't miss out on the chance to make this charming property your coastal sanctuary. 3 🛤 1 🚔 2 🚘