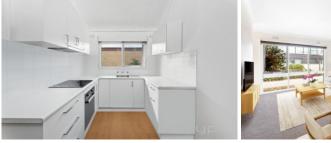

The home presented neat as a pin offers the next owner;

- ? Two spacious bedrooms
- ? Separate laundry with extra storage
- ? Separate bathroom
- ? Oversized lounge room upon entry
- ? Separate Kitchen/Meals area with natural lighting