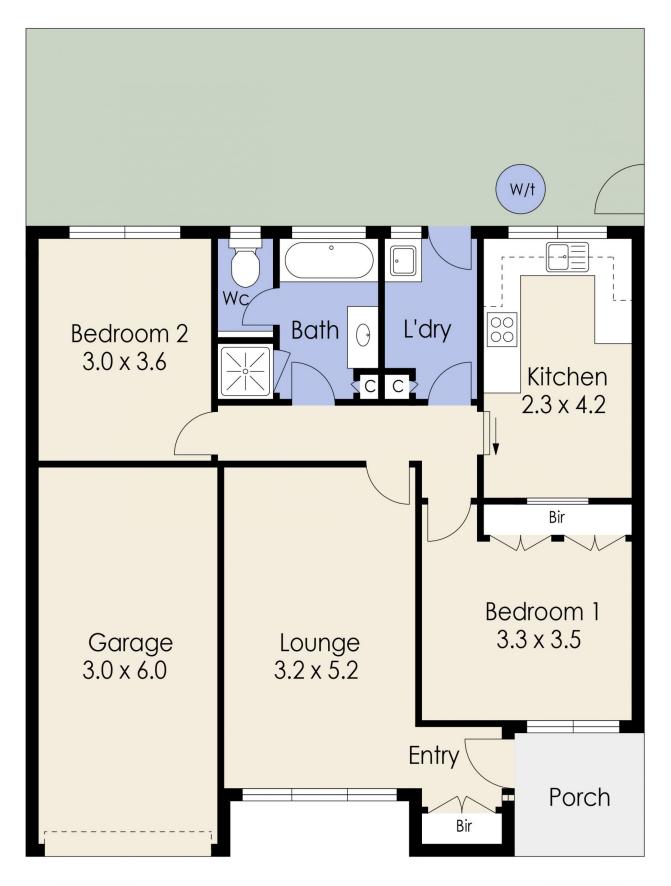

## 3/22 Mambourin Street, WERRIBEE

Whilst every attempt has been made to ensure the accuracy of the floor plan contained here, measurements of doors, windows, rooms and any other items are approximate and no responsibility is taken for any error, omission, or mis-statement. This plan is for illustrative purposes only and should be used as such by any prospective purchaser. The services, systems and appliances shown have not been tested and no guarantee as to their operability or efficiency can be given.