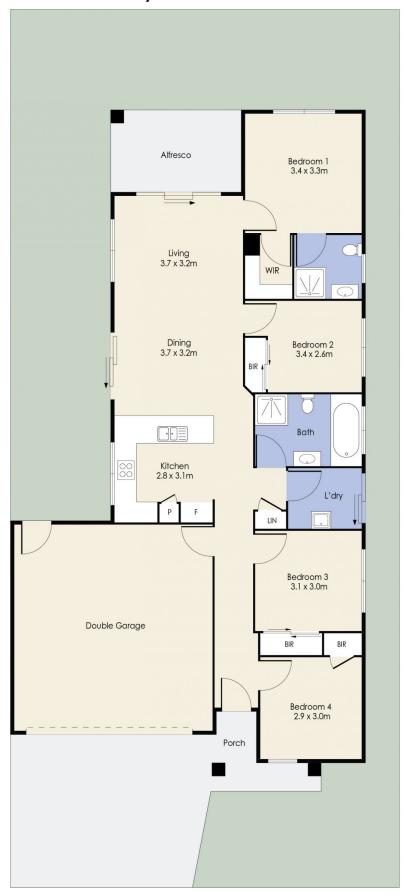

## 62 Moorookyle Avenue Tarneit VIC

With a seamless flowing floor plan this spacious home would make a perfect entry into the market with an ease to reach local attractions and amenities. Located nearby to local parks, Moorookyle Country Club with inclusions of a gym, outdoor pool, tennis courts, BBQ facilities and a function room, public transport and approximately:

- ? Four bedrooms
- ? Master bedroom with walk in robe and ensuite

## 62 Moorookyle Avenue, TARNEIT

Whilst every attempt has been made to ensure the accuracy of the floor plan contained here, measurements of doors, windows, rooms and any other items are approximate and no responsibility is taken for any error, omission, or mis-statement. This plan is for illustrative purposes only and should be used as such by any prospective purchaser. The services, systems and appliances shown have not been tested and no guarantee as to their operability or efficiency can be given.