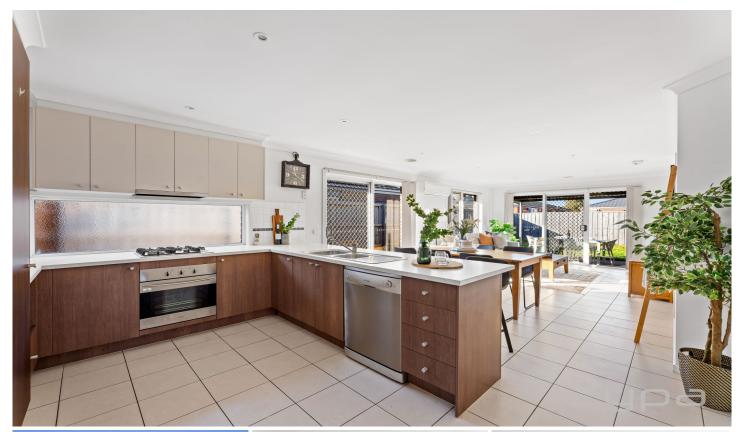

## 62 Moorookyle Avenue Tarneit VIC

With a seamless flowing floor plan this spacious home would make a perfect entry into the market with an ease to reach local attractions and amenities. Located nearby to local parks, Moorookyle Country Club with inclusions of a gym, outdoor pool, tennis courts, BBQ facilities and a function room, public transport and approximately:

- ? Four bedrooms
- ? Master bedroom with walk in robe and ensuite