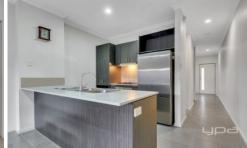

The masterchef kitchen is a culinary dream, equipped with stainless steel appliances including a dishwasher. The tiled living area is designed for comfort and style, featuring glass sliding doors that let in natural light and split systems throughout for year-round comfort. Additional conveniences on the ground floor include a powder room and a functional laundry.