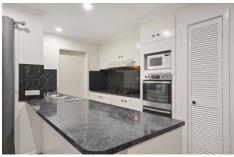

## **Property Features:**

- ? Three generously sized bedrooms; Master features custom built walk-in robe and private en suite
- ? Remaining bedrooms fitted with built in robes, whilst serviced by a light-filled central bathroom w/ separate toilet ? Hostess kitchen offering ample bench and cupboard space, equipped with quality appliances
- ? Breakfast bar overlooks family living and adjoining meals zone
- ? Spacious formal lounge via entry, doubling as a formal