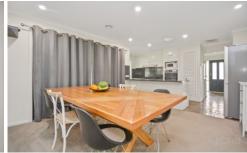

## **Property Features:**

- ? Three generously sized bedrooms; Master features custom built walk-in robe and private en suite
- ? Remaining bedrooms fitted with built in robes, whilst serviced by a light-filled central bathroom w/ separate toilet ? Hostess kitchen offering ample bench and cupboard space, equipped with quality appliances
- ? Breakfast bar overlooks family living and adjoining meals zone
- ? Spacious formal lounge via entry, doubling as a formal