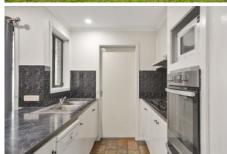

## **Property Features:**

- ? Three generously sized bedrooms; Master features custom built walk-in robe and private en suite
- ? Remaining bedrooms fitted with built in robes, whilst serviced by a light-filled central bathroom w/ separate toilet ? Hostess kitchen offering ample bench and cupboard space, equipped with quality appliances
- ? Breakfast bar overlooks family living and adjoining meals zone
- ? Spacious formal lounge via entry, doubling as a formal