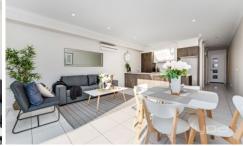

## Offering:

- 3 great size bedrooms with large robes (1 bedroom downstairs)
- Central bathroom with separate shower and bathtub
- Great size kitchen with stainless steel cooking appliances
- Meals area with an adjoining living area
- Down-stairs powder room and laundry
- Cooling and heating units
- Automatic carport
- Great sized backyard