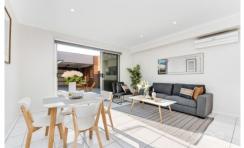

## Offering:

- 3 great size bedrooms with large robes (1 bedroom downstairs)
- Central bathroom with separate shower and bathtub
- Great size kitchen with stainless steel cooking appliances
- Meals area with an adjoining living area
- Down-stairs powder room and laundry
- Cooling and heating units
- Automatic carport
- Great sized backyard