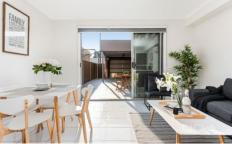

## Offering:

- 3 great size bedrooms with large robes (1 bedroom downstairs)
- Central bathroom with separate shower and bathtub
- Great size kitchen with stainless steel cooking appliances
- Meals area with an adjoining living area
- Down-stairs powder room and laundry
- Cooling and heating units
- Automatic carport
- Great sized backyard