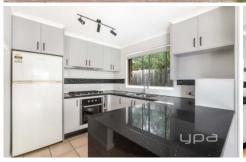

## **Property Features:**

- ? Two spacious bedrooms w/ built in robes
- ? Central bathroom & separate toilet
- ? Kitchen/meals and family living arrangement
- ? Split system heating and cooling