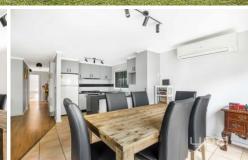

## **Property Features:**

- ? Two spacious bedrooms w/ built in robes
- ? Central bathroom & separate toilet
- ? Kitchen/meals and family living arrangement
- ? Split system heating and cooling