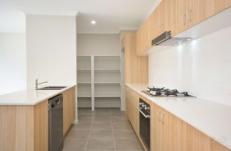

Property features include:

- ? Three bedrooms, Master bedroom with Ensuite and walk-in robe
- ? Open plan Kitchen, meals, living area with Stainless Steel appliances including dishwasher
- ? Central main bathroom and separate laundry
- ? Double car garage with remote

Extra features: Ducted Heating, Evaporative Cooling, tiled living zones, carpeted bedrooms, internal access from garage, low maintenance gardens, all bedrooms with built in robes, additional storage cupboards and much more