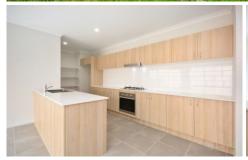

Property features include:

- ? Three bedrooms, Master bedroom with Ensuite and walk-in robe
- ? Open plan Kitchen, meals, living area with Stainless Steel appliances including dishwasher
- ? Central main bathroom and separate laundry
- ? Double car garage with remote

Extra features: Ducted Heating, Evaporative Cooling, tiled living zones, carpeted bedrooms, internal access from garage, low maintenance gardens, all bedrooms with built in robes, additional storage cupboards and much more